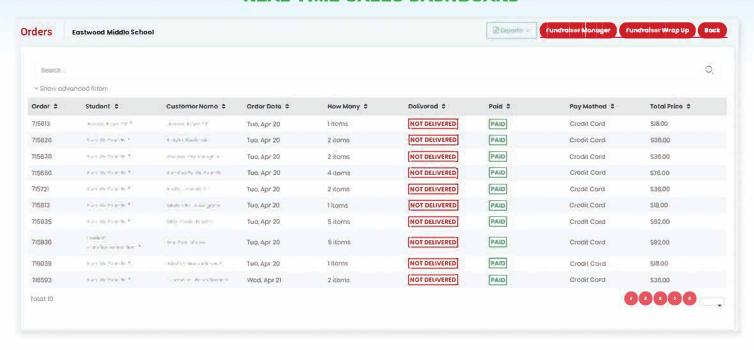

#### **REAL TIME SALES DASHBOARD**

| First Name Please - do not use gel pens! | Last Nan                  | ne                        |                            |                            |                                              |         |                | _  |
|------------------------------------------|---------------------------|---------------------------|----------------------------|----------------------------|----------------------------------------------|---------|----------------|----|
|                                          |                           |                           |                            |                            |                                              |         |                |    |
| Teacher / Coach Group                    | p Name:                   |                           |                            |                            |                                              |         |                |    |
|                                          |                           |                           |                            |                            |                                              | _       | <u> </u>       |    |
| Team / Room#                             |                           | eg<br>G                   | za                         | izza                       | g                                            | Pizza   |                |    |
|                                          |                           | d Pizz                    | ad Piz                     | ead P                      | B Piz                                        | read    |                |    |
| Prize # Turn in by: One Prize            | Brea                      | Brea                      | ch Br                      | 5 Cheese & Garlic FB Pizza | nch B                                        |         |                |    |
| Only!                                    | 3 Meat French Bread Pizza | Cheese French Bread Pizza | Supreme French Bread Pizza | &<br>S                     | Pepperoni French Bread Pizza                 |         |                |    |
| Phone #                                  |                           | eat Fr                    | ese F                      | reme                       | eese                                         | peror   |                |    |
|                                          |                           | 3 Mc                      | Che                        | Sup                        | 5 CF                                         | Pep     |                |    |
| Customer Name & Phone #                  |                           | 7367                      | 7361                       | 7362                       | 7363                                         | 7364    |                |    |
|                                          |                           | \$20.00                   | \$20.00                    | \$20.00                    | \$20.00                                      | \$20.00 | <b>│</b> \$AMT | PD |
|                                          | 1                         |                           |                            |                            |                                              |         | \$             |    |
|                                          | 2                         |                           |                            |                            |                                              |         | \$             |    |
|                                          | 3                         |                           |                            |                            |                                              |         | \$             |    |
|                                          | 4                         |                           |                            |                            |                                              |         | \$             |    |
|                                          | 5                         |                           |                            |                            |                                              |         | \$             |    |
|                                          | 6                         |                           |                            |                            |                                              |         | \$             |    |
|                                          | 7                         |                           |                            |                            |                                              |         | \$             |    |
|                                          | 8                         |                           |                            |                            |                                              |         | \$             |    |
|                                          | 9                         |                           |                            |                            |                                              |         | · ——           |    |
|                                          |                           |                           |                            |                            |                                              |         | \$             |    |
|                                          | 10                        |                           |                            |                            |                                              |         | \$             |    |
|                                          | 11                        |                           |                            |                            |                                              |         | \$             |    |
|                                          | 12                        |                           |                            |                            |                                              |         | \$             |    |
|                                          | 13                        |                           |                            |                            |                                              |         | \$             |    |
|                                          | 14                        |                           |                            |                            |                                              |         | \$             |    |
|                                          | 15                        |                           |                            |                            |                                              |         | \$             |    |
|                                          | 16                        |                           |                            |                            |                                              |         | \$             |    |
|                                          | 17                        |                           |                            |                            |                                              |         | \$             |    |
|                                          |                           |                           |                            |                            |                                              |         | · ——           |    |
|                                          | 18                        |                           |                            |                            |                                              |         | \$             |    |
|                                          | 19                        |                           |                            |                            |                                              |         | \$             |    |
|                                          | 20                        | 7207                      | 7004                       | 7000                       | 7202                                         | 7004    | \$             |    |
|                                          | Totals: 35                | 7367                      | 7361                       | 7362                       | 7363                                         | 7364    |                |    |
| A B C                                    | 1010101                   |                           |                            |                            | <u> </u>                                     |         | <br>           |    |
| PH: 1-888-212-1344                       |                           |                           | Units                      |                            | <u>                                     </u> |         | i              |    |