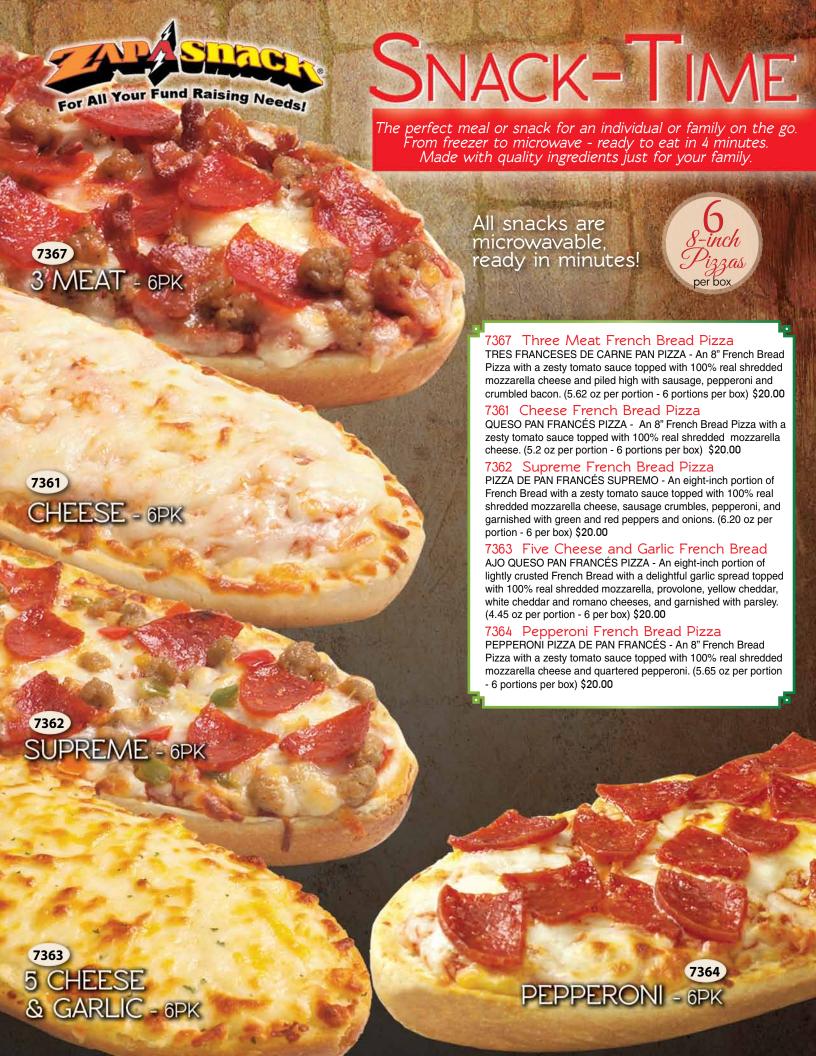

### SELLING PRICE: \$20.00 6 Pizzas Per Box

Boxes Sell for \$20 Each - 50 Box Minimum - See Order-Taking Brochure Below For Full Details

5 Different Topping Options!

Ready To Eat in 4 Minutes!

High Quality Ingredients!

## When you meet your group to present the Zap A Snack Fundraiser, here are some great things to share:

- There are 5 Different Flavors to choose from!
- Each order comes with 6 French Bread Pizzas!
- Made with quality ingredients!

- The perfect meal or snack for an individual or family on the go!
- From freezer to microwave- ready to eat in 4 minutes
- Delivery is 2- 2 1/2 weeks from the time you place your order!

To request your FREE Order-Taker Forms Visit: AbcFundraising.com/order