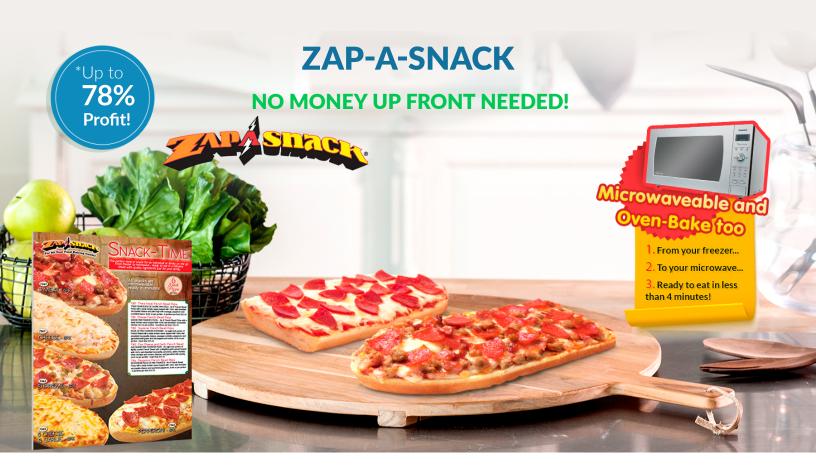

### SELLING PRICE: \$20.00 6 Pizzas Per Box

Boxes Sell for \$20 Each - 50 Box Minimum - See Order-Taking Brochure Below For Full Details

5 Different Topping Options!

Ready To Eat in 4 Minutes!

High Quality Ingredients!

## When you meet your group to present the Zap A Snack Fundraiser, here are some great things to share:

- There are 5 Different Flavors to choose from!
- Each order comes with 6 French Bread Pizzas!
- Made with quality ingredients!

- The perfect meal or snack for an individual or family on the go!
- From freezer to microwave- ready to eat in 4 minutes
- Delivery is 2- 2 1/2 weeks from the time you place your order!

To request your FREE Order-Taker Forms Visit: AbcFundraising.com/order