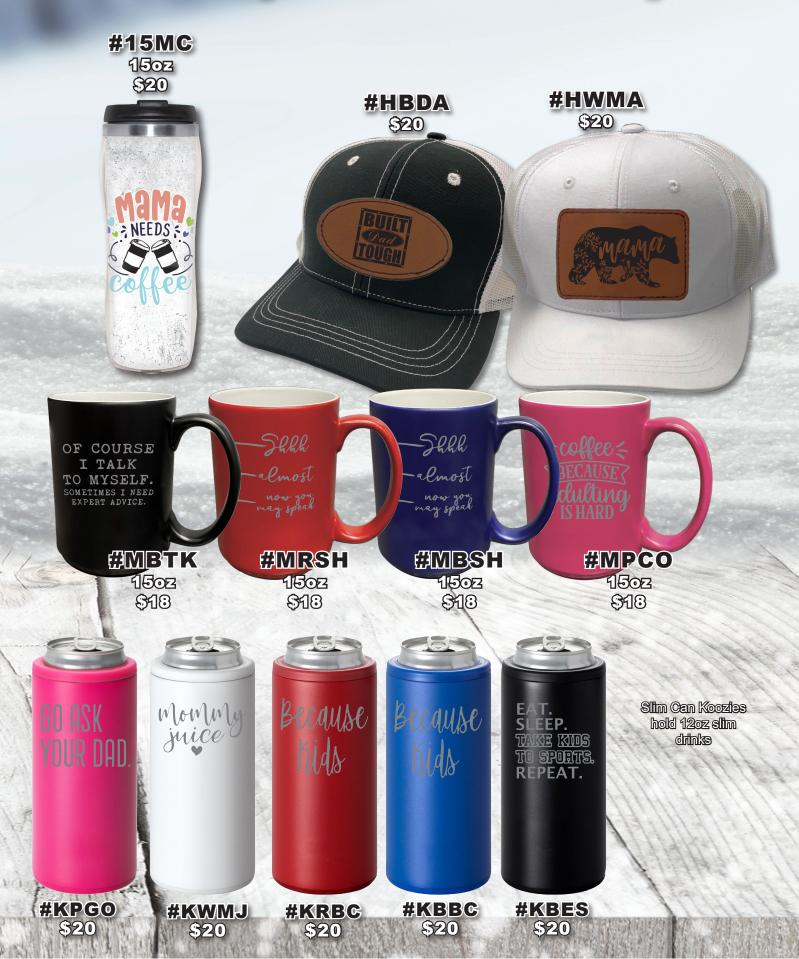

## Stock up for the holidays!

|                | 21. | 20. | 19. | 18. | 17. | 16. | 15. | 14. | 13. | 12. | 11. | 10. | 09. | 08. | 07. | 06. | 05. | 04. | 03. | 02. | 01. |   | NAME           | School ID#     | Student Name<br>Teacher/Sponsor      |      |
|----------------|-----|-----|-----|-----|-----|-----|-----|-----|-----|-----|-----|-----|-----|-----|-----|-----|-----|-----|-----|-----|-----|---|----------------|----------------|--------------------------------------|------|
|                |     |     |     |     |     |     |     |     |     |     |     |     |     |     |     |     |     |     |     |     |     |   |                | Order          | Period/Class                         |      |
|                |     |     |     |     |     |     |     |     |     |     |     |     |     |     |     |     |     |     |     |     |     |   | PHONE          | Order Due Date | /Class                               |      |
|                |     |     |     |     |     |     |     |     |     |     |     |     |     |     |     |     |     |     |     |     |     |   |                |                |                                      | 1    |
|                |     |     |     |     |     |     |     |     |     |     |     |     |     |     |     |     |     |     |     |     |     |   | MASCOT         | W20P           | 20oz Plastic Sports Bottle PAPER     | \$25 |
|                |     |     |     |     |     |     |     |     |     |     |     |     |     |     |     |     |     |     |     |     |     |   |                |                |                                      |      |
|                |     |     |     |     |     |     |     |     |     |     |     |     |     |     |     |     |     |     |     |     |     |   |                |                |                                      |      |
|                |     |     |     |     |     |     |     |     |     |     |     |     |     |     |     |     |     |     |     |     |     | 0 | $\mathbf{O}$   |                |                                      |      |
|                |     |     |     |     |     |     |     |     |     |     |     |     |     |     |     |     |     |     |     |     |     |   | Ę              |                |                                      |      |
|                |     |     |     |     |     |     |     |     |     |     |     |     |     |     |     |     |     |     |     |     |     |   |                | 2PGO           | 20oz Pink Stainless                  | \$28 |
|                |     |     |     |     |     |     |     |     |     |     |     |     |     |     |     |     |     |     |     |     |     |   |                | 2RCG           | 20oz Red Stainless                   | \$28 |
|                |     |     |     |     |     |     |     |     |     |     |     |     |     |     |     |     |     |     |     |     |     |   |                | 2PMA           | 20oz Purple Stainless                | \$28 |
|                |     |     |     |     |     |     |     |     |     |     |     |     |     |     |     |     |     |     |     |     |     |   |                | 2BDS           | 20oz Blue Stainless                  | \$28 |
|                |     |     |     |     |     |     |     |     |     |     |     |     |     |     |     |     |     |     |     |     |     |   |                | 2B00           | 20oz Black Stainless                 | \$28 |
|                |     |     |     |     |     |     |     |     |     |     |     |     |     |     |     |     |     |     |     |     |     |   |                | 2SMJ           | 20oz Seafoam Stainless               | \$28 |
|                |     |     |     |     |     |     |     |     |     |     |     |     |     |     |     |     |     |     |     |     |     |   |                | 8B00           | 28oz Black Stainless                 | \$35 |
|                |     |     |     |     |     |     |     |     |     |     |     |     |     |     |     |     |     |     |     |     |     |   |                | 1BAL           | 12oz Black Stainless                 | \$20 |
|                |     |     |     |     |     |     |     |     |     |     |     |     |     |     |     |     |     |     |     |     |     |   |                | 6PMS           | 16oz Pink Stainless                  | \$20 |
|                |     |     |     |     |     |     |     |     |     |     |     |     |     |     |     |     |     |     |     |     |     |   |                | 6SMJ           | 16oz Seafoam Stainless               | \$20 |
|                |     |     |     |     |     |     |     |     |     |     |     |     |     |     |     |     |     |     |     |     |     |   |                | HBSS           | 24oz Stainless Water Bottle          | \$30 |
|                |     |     |     |     |     |     |     |     |     |     |     |     |     |     |     |     |     |     |     |     |     |   |                | 15MC           | 15oz Plastic/Stainless Steel Tumbler | \$20 |
|                |     |     |     |     |     |     |     |     |     |     |     |     |     |     |     |     |     |     |     |     |     |   |                | HBDA           | Black Hat - Engraved Patch           | \$20 |
|                |     |     |     |     |     |     |     |     |     |     |     |     |     |     |     |     |     |     |     |     |     |   |                | HWMA           | White Hat - Engraved Patch           | \$20 |
|                |     |     |     |     |     |     |     |     |     |     |     |     |     |     |     |     |     |     |     |     |     |   |                | МВТК           | 15oz Black Ceramic Mug               | \$18 |
|                |     |     |     |     |     |     |     |     |     |     |     |     |     |     |     |     |     |     |     |     |     |   |                | MRSH           | 15oz Red Ceramic Mug                 | \$18 |
|                |     |     |     |     |     |     |     |     |     |     |     |     |     |     |     |     |     |     |     |     |     |   |                | MBSH           | 15oz Blue Ceramic Mug                | \$18 |
|                |     |     |     |     |     |     |     |     |     |     |     |     |     |     |     |     |     |     |     |     |     |   |                | МРСО           | 15oz Pink Ceramic Mug                | \$18 |
|                |     |     |     |     |     |     |     |     |     |     |     |     |     |     |     |     |     |     |     |     |     |   |                | KPGO           | Pink 12oz Slim Can Koozie            | \$20 |
|                |     |     |     |     |     |     |     |     |     |     |     |     |     |     |     |     |     |     |     |     |     |   |                | KWMJ           | White 12oz Slim Can Koozie           | \$20 |
|                |     |     |     |     |     |     |     |     |     |     |     |     |     |     |     |     |     |     |     |     |     |   |                | KRBC           | Red 12oz Slim Can Koozie             | \$20 |
|                |     |     |     |     |     |     |     |     |     |     |     |     |     |     |     |     |     |     |     |     |     |   |                | КВВС           | Blue 12oz Slim Can Koozie            | \$20 |
|                |     |     |     |     |     |     |     |     |     |     |     |     |     |     |     |     |     |     |     |     |     |   |                | KBES           | Black 12oz Slim Can Koozie           | \$20 |
| Total<br>Items |     |     |     |     |     |     |     |     |     |     |     |     |     |     |     |     |     |     |     |     |     |   | Total<br>Items |                |                                      |      |
| Amount<br>Due  |     |     |     |     |     |     |     |     |     |     |     |     |     |     |     |     |     |     |     |     |     |   | Amount<br>Due  |                |                                      |      |