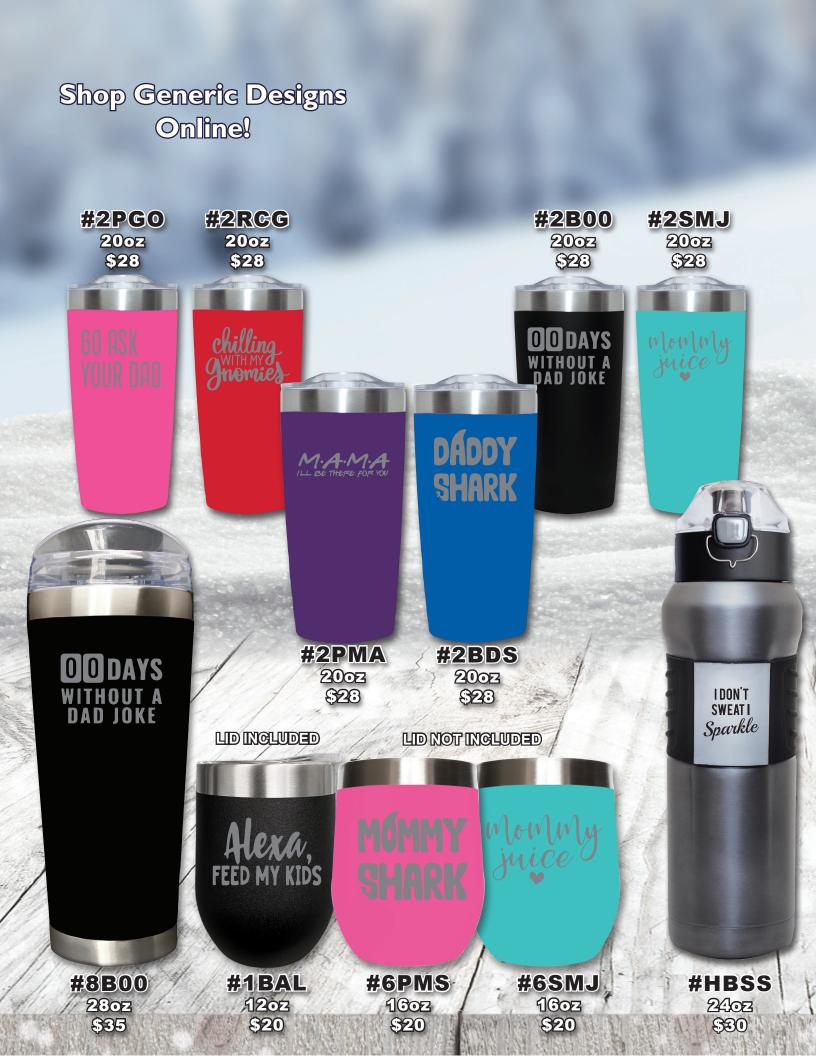

## Stock up for the holidays!

|                | 21. | 20. | 19. | 18. | 17. | 16. | 15. | 14. | 13. | 12. | 11. | 10. | 09. | 08. | 07. | 06. | 05. | 04. | 03. | 02. | 01. |   | NAME           | School ID#     | Student Name<br>Teacher/Sponsor      |      |
|----------------|-----|-----|-----|-----|-----|-----|-----|-----|-----|-----|-----|-----|-----|-----|-----|-----|-----|-----|-----|-----|-----|---|----------------|----------------|--------------------------------------|------|
|                |     |     |     |     |     |     |     |     |     |     |     |     |     |     |     |     |     |     |     |     |     |   |                | Order          | Period/Class                         |      |
|                |     |     |     |     |     |     |     |     |     |     |     |     |     |     |     |     |     |     |     |     |     |   | PHONE          | Order Due Date | /Class                               |      |
|                |     |     |     |     |     |     |     |     |     |     |     |     |     |     |     |     |     |     |     |     |     |   |                |                |                                      | 1    |
|                |     |     |     |     |     |     |     |     |     |     |     |     |     |     |     |     |     |     |     |     |     |   | MASCOT         | W20P           | 20oz Plastic Sports Bottle PAPER     | \$25 |
|                |     |     |     |     |     |     |     |     |     |     |     |     |     |     |     |     |     |     |     |     |     |   |                |                |                                      |      |
|                |     |     |     |     |     |     |     |     |     |     |     |     |     |     |     |     |     |     |     |     |     |   |                |                |                                      |      |
|                |     |     |     |     |     |     |     |     |     |     |     |     |     |     |     |     |     |     |     |     |     | 0 | $\mathbf{O}$   |                |                                      |      |
|                |     |     |     |     |     |     |     |     |     |     |     |     |     |     |     |     |     |     |     |     |     |   | Ę              |                |                                      |      |
|                |     |     |     |     |     |     |     |     |     |     |     |     |     |     |     |     |     |     |     |     |     |   |                | 2PGO           | 20oz Pink Stainless                  | \$28 |
|                |     |     |     |     |     |     |     |     |     |     |     |     |     |     |     |     |     |     |     |     |     |   |                | 2RCG           | 20oz Red Stainless                   | \$28 |
|                |     |     |     |     |     |     |     |     |     |     |     |     |     |     |     |     |     |     |     |     |     |   |                | 2PMA           | 20oz Purple Stainless                | \$28 |
|                |     |     |     |     |     |     |     |     |     |     |     |     |     |     |     |     |     |     |     |     |     |   |                | 2BDS           | 20oz Blue Stainless                  | \$28 |
|                |     |     |     |     |     |     |     |     |     |     |     |     |     |     |     |     |     |     |     |     |     |   |                | 2B00           | 20oz Black Stainless                 | \$28 |
|                |     |     |     |     |     |     |     |     |     |     |     |     |     |     |     |     |     |     |     |     |     |   |                | 2SMJ           | 20oz Seafoam Stainless               | \$28 |
|                |     |     |     |     |     |     |     |     |     |     |     |     |     |     |     |     |     |     |     |     |     |   |                | 8B00           | 28oz Black Stainless                 | \$35 |
|                |     |     |     |     |     |     |     |     |     |     |     |     |     |     |     |     |     |     |     |     |     |   |                | 1BAL           | 12oz Black Stainless                 | \$20 |
|                |     |     |     |     |     |     |     |     |     |     |     |     |     |     |     |     |     |     |     |     |     |   |                | 6PMS           | 16oz Pink Stainless                  | \$20 |
|                |     |     |     |     |     |     |     |     |     |     |     |     |     |     |     |     |     |     |     |     |     |   |                | 6SMJ           | 16oz Seafoam Stainless               | \$20 |
|                |     |     |     |     |     |     |     |     |     |     |     |     |     |     |     |     |     |     |     |     |     |   |                | HBSS           | 24oz Stainless Water Bottle          | \$30 |
|                |     |     |     |     |     |     |     |     |     |     |     |     |     |     |     |     |     |     |     |     |     |   |                | 15MC           | 15oz Plastic/Stainless Steel Tumbler | \$20 |
|                |     |     |     |     |     |     |     |     |     |     |     |     |     |     |     |     |     |     |     |     |     |   |                | HBDA           | Black Hat - Engraved Patch           | \$20 |
|                |     |     |     |     |     |     |     |     |     |     |     |     |     |     |     |     |     |     |     |     |     |   |                | HWMA           | White Hat - Engraved Patch           | \$20 |
|                |     |     |     |     |     |     |     |     |     |     |     |     |     |     |     |     |     |     |     |     |     |   |                | МВТК           | 15oz Black Ceramic Mug               | \$18 |
|                |     |     |     |     |     |     |     |     |     |     |     |     |     |     |     |     |     |     |     |     |     |   |                | MRSH           | 15oz Red Ceramic Mug                 | \$18 |
|                |     |     |     |     |     |     |     |     |     |     |     |     |     |     |     |     |     |     |     |     |     |   |                | MBSH           | 15oz Blue Ceramic Mug                | \$18 |
|                |     |     |     |     |     |     |     |     |     |     |     |     |     |     |     |     |     |     |     |     |     |   |                | МРСО           | 15oz Pink Ceramic Mug                | \$18 |
|                |     |     |     |     |     |     |     |     |     |     |     |     |     |     |     |     |     |     |     |     |     |   |                | KPGO           | Pink 12oz Slim Can Koozie            | \$20 |
|                |     |     |     |     |     |     |     |     |     |     |     |     |     |     |     |     |     |     |     |     |     |   |                | KWMJ           | White 12oz Slim Can Koozie           | \$20 |
|                |     |     |     |     |     |     |     |     |     |     |     |     |     |     |     |     |     |     |     |     |     |   |                | KRBC           | Red 12oz Slim Can Koozie             | \$20 |
|                |     |     |     |     |     |     |     |     |     |     |     |     |     |     |     |     |     |     |     |     |     |   |                | КВВС           | Blue 12oz Slim Can Koozie            | \$20 |
|                |     |     |     |     |     |     |     |     |     |     |     |     |     |     |     |     |     |     |     |     |     |   |                | KBES           | Black 12oz Slim Can Koozie           | \$20 |
| Total<br>Items |     |     |     |     |     |     |     |     |     |     |     |     |     |     |     |     |     |     |     |     |     |   | Total<br>Items |                |                                      |      |
| Amount<br>Due  |     |     |     |     |     |     |     |     |     |     |     |     |     |     |     |     |     |     |     |     |     |   | Amount<br>Due  |                |                                      |      |