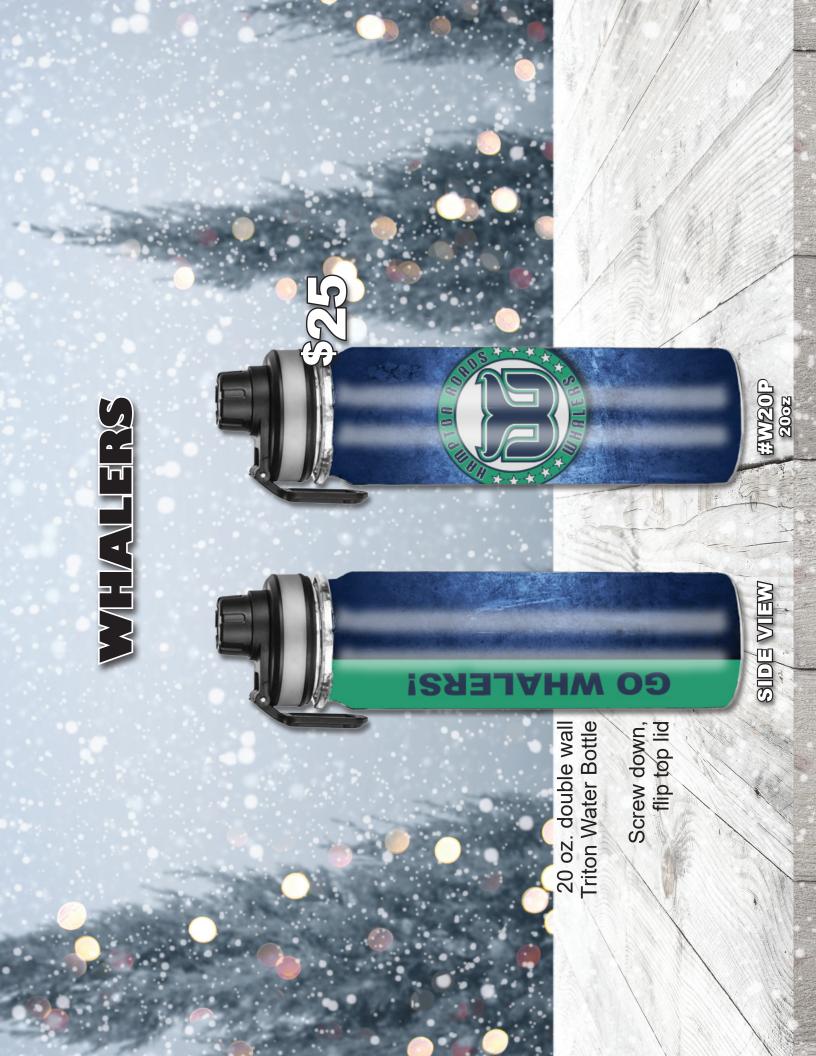

## Stock up for the holidays!

|                | 21. | 20. | 19. | 18. | 17. | 16. | 15. | 14. | 13. | 12. | 11. | 10. | 09. | 08. | 07. | 06. | 05. | 04. | 03. | 02. | 01. |   | NAME           | School ID#     | Student Name<br>Teacher/Sponsor      |      |
|----------------|-----|-----|-----|-----|-----|-----|-----|-----|-----|-----|-----|-----|-----|-----|-----|-----|-----|-----|-----|-----|-----|---|----------------|----------------|--------------------------------------|------|
|                |     |     |     |     |     |     |     |     |     |     |     |     |     |     |     |     |     |     |     |     |     |   |                | Order          | Period/Class                         |      |
|                |     |     |     |     |     |     |     |     |     |     |     |     |     |     |     |     |     |     |     |     |     |   | PHONE          | Order Due Date | /Class                               |      |
|                |     |     |     |     |     |     |     |     |     |     |     |     |     |     |     |     |     |     |     |     |     |   |                |                |                                      | 1    |
|                |     |     |     |     |     |     |     |     |     |     |     |     |     |     |     |     |     |     |     |     |     |   | MASCOT         | W20P           | 20oz Plastic Sports Bottle PAPER     | \$25 |
|                |     |     |     |     |     |     |     |     |     |     |     |     |     |     |     |     |     |     |     |     |     |   |                |                |                                      |      |
|                |     |     |     |     |     |     |     |     |     |     |     |     |     |     |     |     |     |     |     |     |     |   |                |                |                                      |      |
|                |     |     |     |     |     |     |     |     |     |     |     |     |     |     |     |     |     |     |     |     |     | 0 | $\mathbf{O}$   |                |                                      |      |
|                |     |     |     |     |     |     |     |     |     |     |     |     |     |     |     |     |     |     |     |     |     |   | Ę              |                |                                      |      |
|                |     |     |     |     |     |     |     |     |     |     |     |     |     |     |     |     |     |     |     |     |     |   |                | 2PGO           | 20oz Pink Stainless                  | \$28 |
|                |     |     |     |     |     |     |     |     |     |     |     |     |     |     |     |     |     |     |     |     |     |   |                | 2RCG           | 20oz Red Stainless                   | \$28 |
|                |     |     |     |     |     |     |     |     |     |     |     |     |     |     |     |     |     |     |     |     |     |   |                | 2PMA           | 20oz Purple Stainless                | \$28 |
|                |     |     |     |     |     |     |     |     |     |     |     |     |     |     |     |     |     |     |     |     |     |   |                | 2BDS           | 20oz Blue Stainless                  | \$28 |
|                |     |     |     |     |     |     |     |     |     |     |     |     |     |     |     |     |     |     |     |     |     |   |                | 2B00           | 20oz Black Stainless                 | \$28 |
|                |     |     |     |     |     |     |     |     |     |     |     |     |     |     |     |     |     |     |     |     |     |   |                | 2SMJ           | 20oz Seafoam Stainless               | \$28 |
|                |     |     |     |     |     |     |     |     |     |     |     |     |     |     |     |     |     |     |     |     |     |   |                | 8B00           | 28oz Black Stainless                 | \$35 |
|                |     |     |     |     |     |     |     |     |     |     |     |     |     |     |     |     |     |     |     |     |     |   |                | 1BAL           | 12oz Black Stainless                 | \$20 |
|                |     |     |     |     |     |     |     |     |     |     |     |     |     |     |     |     |     |     |     |     |     |   |                | 6PMS           | 16oz Pink Stainless                  | \$20 |
|                |     |     |     |     |     |     |     |     |     |     |     |     |     |     |     |     |     |     |     |     |     |   |                | 6SMJ           | 16oz Seafoam Stainless               | \$20 |
|                |     |     |     |     |     |     |     |     |     |     |     |     |     |     |     |     |     |     |     |     |     |   |                | HBSS           | 24oz Stainless Water Bottle          | \$30 |
|                |     |     |     |     |     |     |     |     |     |     |     |     |     |     |     |     |     |     |     |     |     |   |                | 15MC           | 15oz Plastic/Stainless Steel Tumbler | \$20 |
|                |     |     |     |     |     |     |     |     |     |     |     |     |     |     |     |     |     |     |     |     |     |   |                | HBDA           | Black Hat - Engraved Patch           | \$20 |
|                |     |     |     |     |     |     |     |     |     |     |     |     |     |     |     |     |     |     |     |     |     |   |                | HWMA           | White Hat - Engraved Patch           | \$20 |
|                |     |     |     |     |     |     |     |     |     |     |     |     |     |     |     |     |     |     |     |     |     |   |                | МВТК           | 15oz Black Ceramic Mug               | \$18 |
|                |     |     |     |     |     |     |     |     |     |     |     |     |     |     |     |     |     |     |     |     |     |   |                | MRSH           | 15oz Red Ceramic Mug                 | \$18 |
|                |     |     |     |     |     |     |     |     |     |     |     |     |     |     |     |     |     |     |     |     |     |   |                | MBSH           | 15oz Blue Ceramic Mug                | \$18 |
|                |     |     |     |     |     |     |     |     |     |     |     |     |     |     |     |     |     |     |     |     |     |   |                | МРСО           | 15oz Pink Ceramic Mug                | \$18 |
|                |     |     |     |     |     |     |     |     |     |     |     |     |     |     |     |     |     |     |     |     |     |   |                | KPGO           | Pink 12oz Slim Can Koozie            | \$20 |
|                |     |     |     |     |     |     |     |     |     |     |     |     |     |     |     |     |     |     |     |     |     |   |                | KWMJ           | White 12oz Slim Can Koozie           | \$20 |
|                |     |     |     |     |     |     |     |     |     |     |     |     |     |     |     |     |     |     |     |     |     |   |                | KRBC           | Red 12oz Slim Can Koozie             | \$20 |
|                |     |     |     |     |     |     |     |     |     |     |     |     |     |     |     |     |     |     |     |     |     |   |                | КВВС           | Blue 12oz Slim Can Koozie            | \$20 |
|                |     |     |     |     |     |     |     |     |     |     |     |     |     |     |     |     |     |     |     |     |     |   |                | KBES           | Black 12oz Slim Can Koozie           | \$20 |
| Total<br>Items |     |     |     |     |     |     |     |     |     |     |     |     |     |     |     |     |     |     |     |     |     |   | Total<br>Items |                |                                      |      |
| Amount<br>Due  |     |     |     |     |     |     |     |     |     |     |     |     |     |     |     |     |     |     |     |     |     |   | Amount<br>Due  |                |                                      |      |