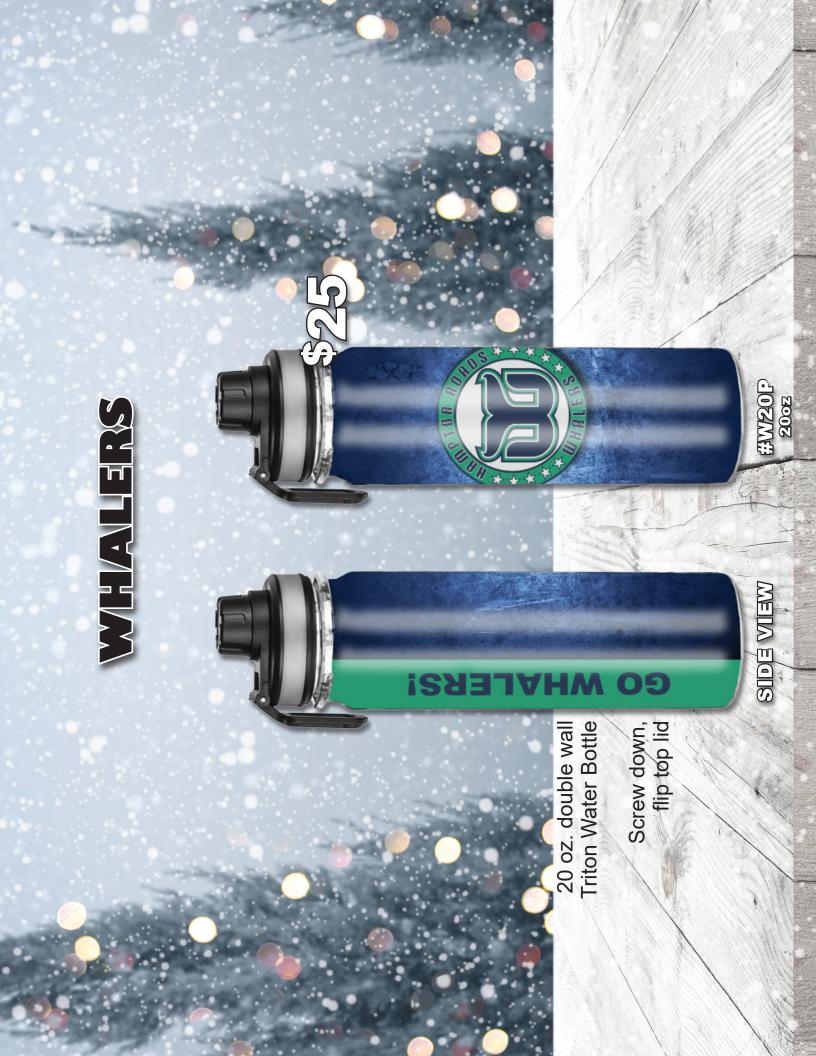

### Stock up for the holidays!

|                | 21. | 20. | 19. | 18.      | 17. | 16. | 15. | 14. | 13. | 12. | 11. | 10. | 09. | 08.      | 07.      | 06.      | 05. | 04.      | 03. | 02. | 01. |   | NAME           | School ID#     | Student Name Teacher/Sponsor                                     |              |
|----------------|-----|-----|-----|----------|-----|-----|-----|-----|-----|-----|-----|-----|-----|----------|----------|----------|-----|----------|-----|-----|-----|---|----------------|----------------|------------------------------------------------------------------|--------------|
|                |     |     |     |          |     |     |     |     |     |     |     |     |     |          |          |          |     |          |     |     |     |   |                | Order          | Perioc                                                           |              |
|                |     |     |     |          |     |     |     |     |     |     |     |     |     |          |          |          |     |          |     |     |     |   | PHONE          | Order Due Date | Period/Class                                                     |              |
|                |     |     |     |          |     |     |     |     |     |     |     |     |     |          |          |          |     |          |     |     |     |   |                |                |                                                                  |              |
|                |     |     |     |          |     |     |     |     |     |     |     |     |     |          |          |          |     |          |     |     |     |   | 2              | W20P           | 20oz Plastic Sports Bottle PAPER                                 | \$25         |
|                |     |     |     |          |     |     |     |     |     |     |     |     |     |          |          |          |     |          |     |     |     |   | MASCOT         |                |                                                                  |              |
|                |     |     |     |          |     |     |     |     |     |     |     |     |     |          |          |          |     |          |     |     |     |   |                |                |                                                                  |              |
|                |     |     |     |          |     |     |     |     |     |     |     |     |     |          |          |          |     |          |     |     |     | 8 |                |                |                                                                  |              |
|                |     |     |     |          |     |     |     |     |     |     |     |     |     |          |          |          |     |          |     |     |     |   |                |                |                                                                  |              |
|                |     |     |     |          |     |     |     |     |     |     |     |     |     |          |          |          |     |          |     |     |     |   |                | 2PGO           | 20oz Pink Stainless                                              | \$28         |
|                |     |     |     |          |     |     |     |     |     |     |     |     |     |          |          |          |     |          |     |     |     |   |                | 2RCG           | 20oz Red Stainless                                               | \$28         |
|                |     |     |     |          |     |     |     |     |     |     |     |     |     |          |          |          |     |          |     |     |     |   |                | 2PMA           | 20oz Purple Stainless                                            | \$28         |
|                |     |     |     |          |     |     |     |     |     |     |     |     |     |          |          |          |     |          |     |     |     |   |                | 2BDS           | 20oz Blue Stainless                                              | \$28         |
|                |     |     |     |          |     |     |     |     |     |     |     |     |     |          |          |          |     |          |     |     |     |   |                | 2B00           | 20oz Black Stainless                                             | \$28         |
|                |     |     |     |          |     |     |     |     |     |     |     |     |     |          |          |          |     |          |     |     |     |   |                | 2SMJ           | 20oz Seafoam Stainless                                           | \$28         |
|                |     |     |     |          |     |     |     |     |     |     |     |     |     |          |          |          |     |          |     |     |     |   |                | 8B00           | 28oz Black Stainless                                             | \$35         |
|                |     |     |     |          |     |     |     |     |     |     |     |     |     |          |          |          |     |          |     |     |     |   |                | 1BAL           | 12oz Black Stainless                                             | \$20         |
|                |     |     |     |          |     |     |     |     |     |     |     |     |     |          |          |          |     |          |     |     |     |   |                | 6PMS           | 16oz Pink Stainless                                              | \$20         |
|                |     |     |     |          |     |     |     |     |     |     |     |     |     |          |          |          |     |          |     |     |     |   |                | 6SMJ           | 16oz Seafoam Stainless                                           | \$20         |
|                |     |     |     |          |     |     |     |     |     |     |     |     |     |          |          |          |     |          |     |     |     |   |                | HBSS           | 24oz Stainless Water Bottle                                      | \$30         |
|                |     |     |     |          |     |     |     |     |     |     |     |     |     |          |          |          |     |          |     |     |     |   |                | 15MC<br>HBDA   | 15oz Plastic/Stainless Steel Tumbler  Black Hat - Engraved Patch | \$20<br>\$20 |
|                |     |     |     |          |     |     |     |     |     |     |     |     |     |          |          |          |     |          |     |     |     |   |                | HWMA           | White Hat - Engraved Patch                                       | \$20         |
|                |     |     |     |          |     |     |     |     |     |     |     |     |     |          |          |          |     |          |     |     |     |   |                | мвтк           | 15oz Black Ceramic Mug                                           | \$18         |
|                |     |     |     |          |     |     |     |     |     |     |     |     |     |          |          |          |     |          |     |     |     |   |                | MRSH           | 15oz Red Ceramic Mug                                             | \$18         |
|                |     |     |     |          |     |     |     |     |     |     |     |     |     |          |          |          |     |          |     |     |     |   |                | MBSH           | 15oz Blue Ceramic Mug                                            | \$18         |
|                |     |     |     |          |     |     |     |     |     |     |     |     |     |          |          |          |     |          |     |     |     |   |                | мрсо           | 15oz Pink Ceramic Mug                                            | \$18         |
|                |     |     |     |          |     |     |     |     |     |     |     |     |     |          |          |          |     |          |     |     |     |   |                | KPGO           | Pink 12oz Slim Can Koozie                                        | \$20         |
|                |     |     |     |          |     |     |     |     |     |     |     |     |     |          |          |          |     |          |     |     |     |   |                | KWMJ           | White 12oz Slim Can Koozie                                       | \$20         |
|                |     |     |     |          |     |     |     |     |     |     |     |     |     |          |          |          |     |          |     |     |     |   |                | KRBC           | Red 12oz Slim Can Koozie                                         | \$20         |
|                |     |     |     |          |     |     |     |     |     |     |     |     |     |          |          |          |     |          |     |     |     |   |                | KBBC           | Blue 12oz Slim Can Koozie                                        | \$20         |
|                |     |     |     | $\vdash$ | _   |     | _   |     | _   | _   |     |     |     | <u> </u> | <u> </u> | $\vdash$ | _   | <u> </u> |     |     | _   |   |                | KBES           | Black 12oz Slim Can Koozie                                       | \$20         |
| Total<br>Items |     |     |     |          |     |     |     |     |     |     |     |     |     |          |          |          |     |          |     |     |     |   | Total<br>Items |                |                                                                  |              |
| Amount<br>Due  |     |     |     |          |     |     |     |     |     |     |     |     |     |          |          |          |     |          |     |     |     |   | Amount         |                |                                                                  |              |