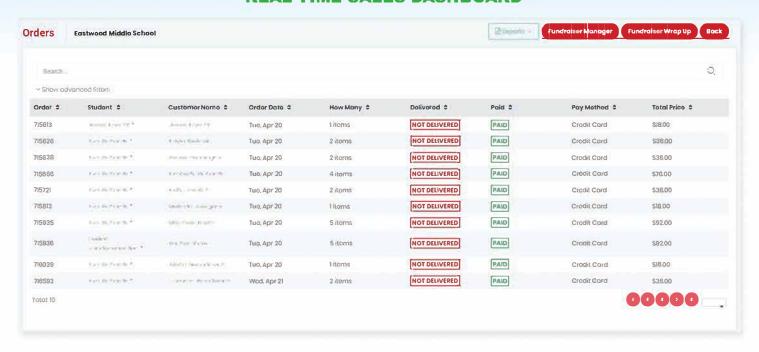

#### **REAL TIME SALES DASHBOARD**

#### **CHECKOUT PAGE**

- ✓ Your Best FUNDRAISING Assistant Ever!
- ✓ Takes Only 2 Minutes To Set Up Your Web Page!
- Easy To Read Back-End Reporting!
- ✓ Watch your SALE GROW in REAL TIME!
- ✓ Take Credit Card and Debit Card Payments
- ✓ No More Cash and Checks to Count Out!

- ✓ Printout A FINAL SALE REPORT!
- ✓ Sort by Seller With built-in Excel Spreadsheet
- SAVES YOU TIME as the Fundraising Coordinator
- ✓ No More Late Hand-In Sheets or Miscounts!
- ✓ Can Be used with or without our Traditional Order Taker Brochures
- ✓ One Time Set-Up Lets You Run Unlimited Fundraisers in the Future!