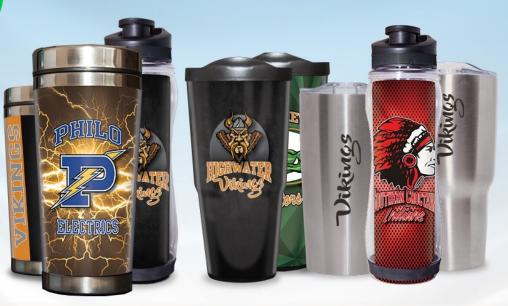

### TRAVEL MUG FUNDRAISER

Earn Up To 75% Profit With Our PROFIT BOOSTER!

No Money Up Front Needed!

We Create A Custom Order-Taking Flyer With Your Logo On The Mugs!

Sell Travel Mugs & Tumblers!

Highest Quality Two-Layer Steel With Copper Lining! \*on stainless steel mugs

Keeps Cool Or Hot For 20+ Hours!

Logo Is Laser Engraved, Won't Scratch Or Rub Off! \*on stainless steel mugs

Coffee Drinkers Or Athletes LOVE THEM!

Low Minimum Order Of Just 25 Mugs!

Pair With Our Gourmet Coffee Fundraiser For Extra Profits!

Low Minimum order of just 25 mugs!

FAST, FREE DELIVERY!

#### **SELLING PRICE:**

Travel Mugs & Tumblers Sell For \$18-\$25 - Minimum Order: 25 Items

**Profit Booster:** Receive 1 Free Spinner for every \$ 500 in profit earned by your group

The average Spinner raises \$210 when all 50 coupons have been handed out for an average \$3-\$5 donation. Combine the Spinner profit with the profit from your fundraiser to earn up to-75%