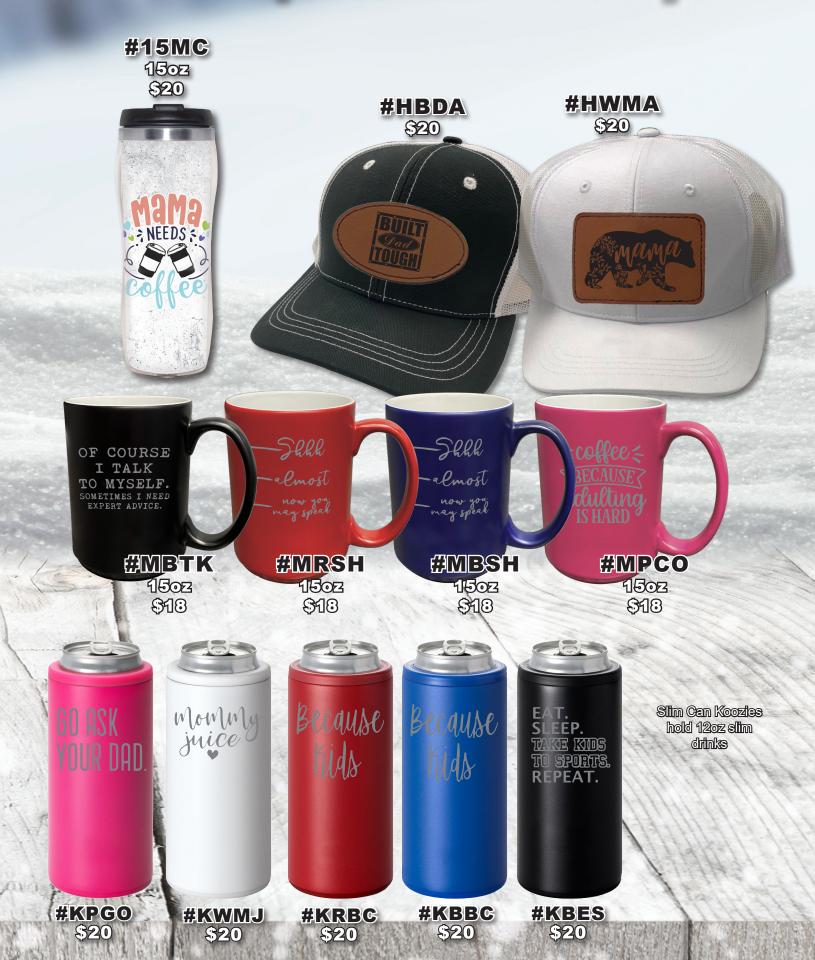

### Stock up for the holidays!

|                | 21. | 20. | 19. | 18.      | 17. | 16. | 15. | 14. | 13. | 12. | 11. | 10. | 09. | 08.      | 07.      | 06.      | 05. | 04.      | 03. | 02. | 01. |   | NAME           | School ID#     | Student Name Teacher/Sponsor                                     |              |
|----------------|-----|-----|-----|----------|-----|-----|-----|-----|-----|-----|-----|-----|-----|----------|----------|----------|-----|----------|-----|-----|-----|---|----------------|----------------|------------------------------------------------------------------|--------------|
|                |     |     |     |          |     |     |     |     |     |     |     |     |     |          |          |          |     |          |     |     |     |   |                | Order          | Perioc                                                           |              |
|                |     |     |     |          |     |     |     |     |     |     |     |     |     |          |          |          |     |          |     |     |     |   | PHONE          | Order Due Date | Period/Class                                                     |              |
|                |     |     |     |          |     |     |     |     |     |     |     |     |     |          |          |          |     |          |     |     |     |   |                |                |                                                                  |              |
|                |     |     |     |          |     |     |     |     |     |     |     |     |     |          |          |          |     |          |     |     |     |   | 2              | W20P           | 20oz Plastic Sports Bottle PAPER                                 | \$25         |
|                |     |     |     |          |     |     |     |     |     |     |     |     |     |          |          |          |     |          |     |     |     |   | MASCOT         |                |                                                                  |              |
|                |     |     |     |          |     |     |     |     |     |     |     |     |     |          |          |          |     |          |     |     |     |   |                |                |                                                                  |              |
|                |     |     |     |          |     |     |     |     |     |     |     |     |     |          |          |          |     |          |     |     |     | 8 |                |                |                                                                  |              |
|                |     |     |     |          |     |     |     |     |     |     |     |     |     |          |          |          |     |          |     |     |     |   |                |                |                                                                  |              |
|                |     |     |     |          |     |     |     |     |     |     |     |     |     |          |          |          |     |          |     |     |     |   |                | 2PGO           | 20oz Pink Stainless                                              | \$28         |
|                |     |     |     |          |     |     |     |     |     |     |     |     |     |          |          |          |     |          |     |     |     |   |                | 2RCG           | 20oz Red Stainless                                               | \$28         |
|                |     |     |     |          |     |     |     |     |     |     |     |     |     |          |          |          |     |          |     |     |     |   |                | 2PMA           | 20oz Purple Stainless                                            | \$28         |
|                |     |     |     |          |     |     |     |     |     |     |     |     |     |          |          |          |     |          |     |     |     |   |                | 2BDS           | 20oz Blue Stainless                                              | \$28         |
|                |     |     |     |          |     |     |     |     |     |     |     |     |     |          |          |          |     |          |     |     |     |   |                | 2B00           | 20oz Black Stainless                                             | \$28         |
|                |     |     |     |          |     |     |     |     |     |     |     |     |     |          |          |          |     |          |     |     |     |   |                | 2SMJ           | 20oz Seafoam Stainless                                           | \$28         |
|                |     |     |     |          |     |     |     |     |     |     |     |     |     |          |          |          |     |          |     |     |     |   |                | 8B00           | 28oz Black Stainless                                             | \$35         |
|                |     |     |     |          |     |     |     |     |     |     |     |     |     |          |          |          |     |          |     |     |     |   |                | 1BAL           | 12oz Black Stainless                                             | \$20         |
|                |     |     |     |          |     |     |     |     |     |     |     |     |     |          |          |          |     |          |     |     |     |   |                | 6PMS           | 16oz Pink Stainless                                              | \$20         |
|                |     |     |     |          |     |     |     |     |     |     |     |     |     |          |          |          |     |          |     |     |     |   |                | 6SMJ           | 16oz Seafoam Stainless                                           | \$20         |
|                |     |     |     |          |     |     |     |     |     |     |     |     |     |          |          |          |     |          |     |     |     |   |                | HBSS           | 24oz Stainless Water Bottle                                      | \$30         |
|                |     |     |     |          |     |     |     |     |     |     |     |     |     |          |          |          |     |          |     |     |     |   |                | 15MC<br>HBDA   | 15oz Plastic/Stainless Steel Tumbler  Black Hat - Engraved Patch | \$20<br>\$20 |
|                |     |     |     |          |     |     |     |     |     |     |     |     |     |          |          |          |     |          |     |     |     |   |                | HWMA           | White Hat - Engraved Patch                                       | \$20         |
|                |     |     |     |          |     |     |     |     |     |     |     |     |     |          |          |          |     |          |     |     |     |   |                | мвтк           | 15oz Black Ceramic Mug                                           | \$18         |
|                |     |     |     |          |     |     |     |     |     |     |     |     |     |          |          |          |     |          |     |     |     |   |                | MRSH           | 15oz Red Ceramic Mug                                             | \$18         |
|                |     |     |     |          |     |     |     |     |     |     |     |     |     |          |          |          |     |          |     |     |     |   |                | MBSH           | 15oz Blue Ceramic Mug                                            | \$18         |
|                |     |     |     |          |     |     |     |     |     |     |     |     |     |          |          |          |     |          |     |     |     |   |                | мрсо           | 15oz Pink Ceramic Mug                                            | \$18         |
|                |     |     |     |          |     |     |     |     |     |     |     |     |     |          |          |          |     |          |     |     |     |   |                | KPGO           | Pink 12oz Slim Can Koozie                                        | \$20         |
|                |     |     |     |          |     |     |     |     |     |     |     |     |     |          |          |          |     |          |     |     |     |   |                | KWMJ           | White 12oz Slim Can Koozie                                       | \$20         |
|                |     |     |     |          |     |     |     |     |     |     |     |     |     |          |          |          |     |          |     |     |     |   |                | KRBC           | Red 12oz Slim Can Koozie                                         | \$20         |
|                |     |     |     |          |     |     |     |     |     |     |     |     |     |          |          |          |     |          |     |     |     |   |                | KBBC           | Blue 12oz Slim Can Koozie                                        | \$20         |
|                |     |     |     | $\vdash$ | _   |     | _   |     | _   | _   |     |     |     | <u> </u> | <u> </u> | $\vdash$ | _   | <u> </u> |     |     | _   |   |                | KBES           | Black 12oz Slim Can Koozie                                       | \$20         |
| Total<br>Items |     |     |     |          |     |     |     |     |     |     |     |     |     |          |          |          |     |          |     |     |     |   | Total<br>Items |                |                                                                  |              |
| Amount<br>Due  |     |     |     |          |     |     |     |     |     |     |     |     |     |          |          |          |     |          |     |     |     |   | Amount         |                |                                                                  |              |