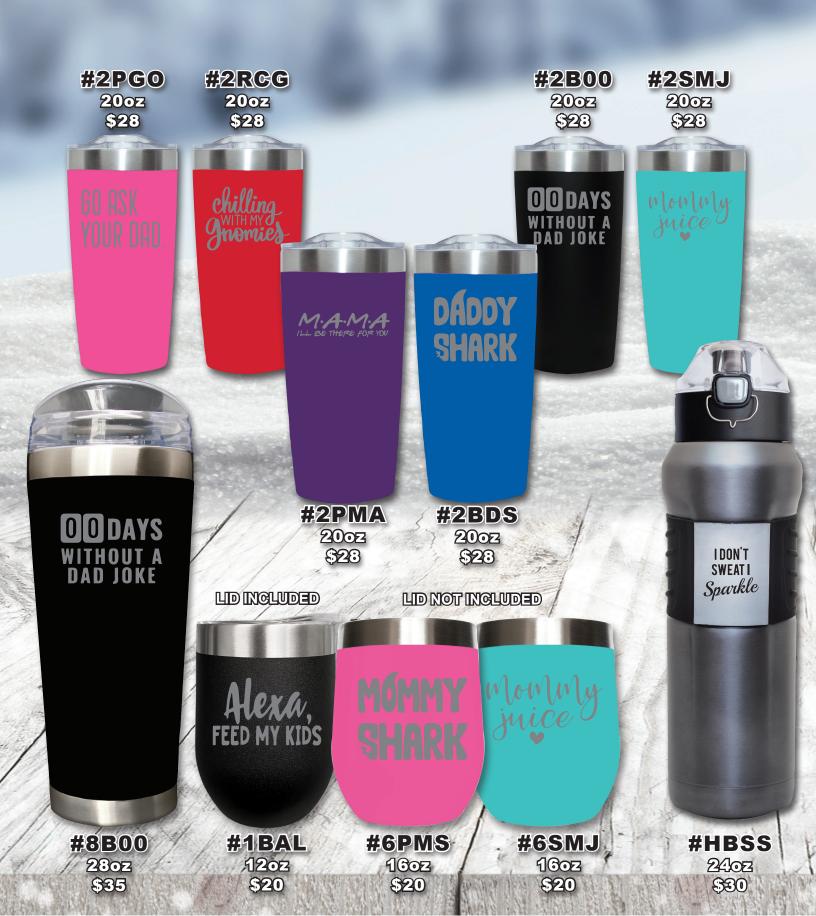

### Stock up for the holidays!

|                | 21. | 20. | 19. | 18.      | 17. | 16. | 15. | 14. | 13. | 12. | 11. | 10. | 09. | 08.      | 07.      | 06.      | 05. | 04.      | 03. | 02. | 01. |   | NAME           | School ID#     | Student Name Teacher/Sponsor                                     |              |
|----------------|-----|-----|-----|----------|-----|-----|-----|-----|-----|-----|-----|-----|-----|----------|----------|----------|-----|----------|-----|-----|-----|---|----------------|----------------|------------------------------------------------------------------|--------------|
|                |     |     |     |          |     |     |     |     |     |     |     |     |     |          |          |          |     |          |     |     |     |   |                | Order          | Perioc                                                           |              |
|                |     |     |     |          |     |     |     |     |     |     |     |     |     |          |          |          |     |          |     |     |     |   | PHONE          | Order Due Date | Period/Class                                                     |              |
|                |     |     |     |          |     |     |     |     |     |     |     |     |     |          |          |          |     |          |     |     |     |   |                |                |                                                                  |              |
|                |     |     |     |          |     |     |     |     |     |     |     |     |     |          |          |          |     |          |     |     |     |   | 2              | W20P           | 20oz Plastic Sports Bottle PAPER                                 | \$25         |
|                |     |     |     |          |     |     |     |     |     |     |     |     |     |          |          |          |     |          |     |     |     |   | MASCOT         |                |                                                                  |              |
|                |     |     |     |          |     |     |     |     |     |     |     |     |     |          |          |          |     |          |     |     |     |   |                |                |                                                                  |              |
|                |     |     |     |          |     |     |     |     |     |     |     |     |     |          |          |          |     |          |     |     |     | 8 |                |                |                                                                  |              |
|                |     |     |     |          |     |     |     |     |     |     |     |     |     |          |          |          |     |          |     |     |     |   |                |                |                                                                  |              |
|                |     |     |     |          |     |     |     |     |     |     |     |     |     |          |          |          |     |          |     |     |     |   |                | 2PGO           | 20oz Pink Stainless                                              | \$28         |
|                |     |     |     |          |     |     |     |     |     |     |     |     |     |          |          |          |     |          |     |     |     |   |                | 2RCG           | 20oz Red Stainless                                               | \$28         |
|                |     |     |     |          |     |     |     |     |     |     |     |     |     |          |          |          |     |          |     |     |     |   |                | 2PMA           | 20oz Purple Stainless                                            | \$28         |
|                |     |     |     |          |     |     |     |     |     |     |     |     |     |          |          |          |     |          |     |     |     |   |                | 2BDS           | 20oz Blue Stainless                                              | \$28         |
|                |     |     |     |          |     |     |     |     |     |     |     |     |     |          |          |          |     |          |     |     |     |   |                | 2B00           | 20oz Black Stainless                                             | \$28         |
|                |     |     |     |          |     |     |     |     |     |     |     |     |     |          |          |          |     |          |     |     |     |   |                | 2SMJ           | 20oz Seafoam Stainless                                           | \$28         |
|                |     |     |     |          |     |     |     |     |     |     |     |     |     |          |          |          |     |          |     |     |     |   |                | 8B00           | 28oz Black Stainless                                             | \$35         |
|                |     |     |     |          |     |     |     |     |     |     |     |     |     |          |          |          |     |          |     |     |     |   |                | 1BAL           | 12oz Black Stainless                                             | \$20         |
|                |     |     |     |          |     |     |     |     |     |     |     |     |     |          |          |          |     |          |     |     |     |   |                | 6PMS           | 16oz Pink Stainless                                              | \$20         |
|                |     |     |     |          |     |     |     |     |     |     |     |     |     |          |          |          |     |          |     |     |     |   |                | 6SMJ           | 16oz Seafoam Stainless                                           | \$20         |
|                |     |     |     |          |     |     |     |     |     |     |     |     |     |          |          |          |     |          |     |     |     |   |                | HBSS           | 24oz Stainless Water Bottle                                      | \$30         |
|                |     |     |     |          |     |     |     |     |     |     |     |     |     |          |          |          |     |          |     |     |     |   |                | 15MC<br>HBDA   | 15oz Plastic/Stainless Steel Tumbler  Black Hat - Engraved Patch | \$20<br>\$20 |
|                |     |     |     |          |     |     |     |     |     |     |     |     |     |          |          |          |     |          |     |     |     |   |                | HWMA           | White Hat - Engraved Patch                                       | \$20         |
|                |     |     |     |          |     |     |     |     |     |     |     |     |     |          |          |          |     |          |     |     |     |   |                | мвтк           | 15oz Black Ceramic Mug                                           | \$18         |
|                |     |     |     |          |     |     |     |     |     |     |     |     |     |          |          |          |     |          |     |     |     |   |                | MRSH           | 15oz Red Ceramic Mug                                             | \$18         |
|                |     |     |     |          |     |     |     |     |     |     |     |     |     |          |          |          |     |          |     |     |     |   |                | MBSH           | 15oz Blue Ceramic Mug                                            | \$18         |
|                |     |     |     |          |     |     |     |     |     |     |     |     |     |          |          |          |     |          |     |     |     |   |                | мрсо           | 15oz Pink Ceramic Mug                                            | \$18         |
|                |     |     |     |          |     |     |     |     |     |     |     |     |     |          |          |          |     |          |     |     |     |   |                | KPGO           | Pink 12oz Slim Can Koozie                                        | \$20         |
|                |     |     |     |          |     |     |     |     |     |     |     |     |     |          |          |          |     |          |     |     |     |   |                | KWMJ           | White 12oz Slim Can Koozie                                       | \$20         |
|                |     |     |     |          |     |     |     |     |     |     |     |     |     |          |          |          |     |          |     |     |     |   |                | KRBC           | Red 12oz Slim Can Koozie                                         | \$20         |
|                |     |     |     |          |     |     |     |     |     |     |     |     |     |          |          |          |     |          |     |     |     |   |                | KBBC           | Blue 12oz Slim Can Koozie                                        | \$20         |
|                |     |     |     | $\vdash$ | _   |     | _   |     | _   | _   |     |     |     | <u> </u> | <u> </u> | $\vdash$ | _   | <u> </u> |     |     | _   |   |                | KBES           | Black 12oz Slim Can Koozie                                       | \$20         |
| Total<br>Items |     |     |     |          |     |     |     |     |     |     |     |     |     |          |          |          |     |          |     |     |     |   | Total<br>Items |                |                                                                  |              |
| Amount<br>Due  |     |     |     |          |     |     |     |     |     |     |     |     |     |          |          |          |     |          |     |     |     |   | Amount         |                |                                                                  |              |