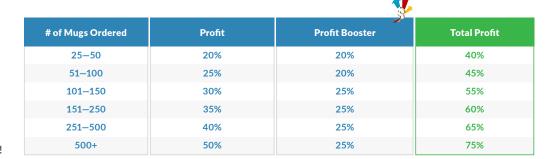

#### **SELLING PRICE:**

Travel Mugs & Tumblers Sell For \$18-\$25 - Minimum Order: 25 Items

**Profit Booster:** Receive 1 Free Spinner for every \$ 500 in profit earned by your group

The average Spinner raises \$210 when all 50 coupons have been handed out for an average \$3-\$5 donation. Combine the Spinner profit with the profit from your fundraiser to earn up to-75%

\*Profit chart above is a typical example of what you can earn with your fundraiser. Actual Results may vary.