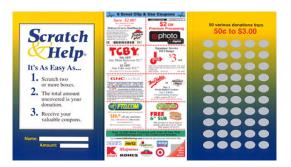

#### **How It Works:**

Donation amounts under each circle range from .50 To \$3.00. When 2 circles are scratched off, the average donation is \$4.

In return for their donation, your donor gets a full sheet of valuable coupons from our National Sponsors as a "Thank You" for their donation!

#### **INSIDE OF CARD**

#### **OUTSIDE OF CARD**

To see the coupons for your state go to www.AbcFundraising.com/scratch - Scroll down to the map of the US and click on your state.

If you want to customize your coupons, follow the instructions in the "Customize Your Coupons" section on that page.

## Ready to START The Scratch & Help® Fundraiser? Visit: www.AbcFundraising.com/order

Donation amounts under each circle range from .50 To \$3.00. When 2 circles are scratched off, the average donation is \$4. In return for their donation, your donor gets a full sheet of valuable coupons from our National Sponsors as a "Thank You" for their donation!