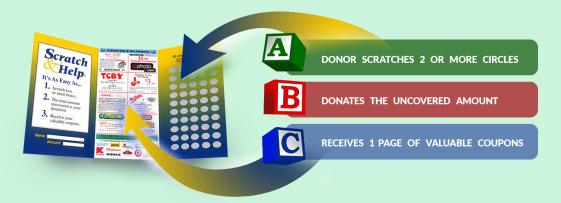

#### **How It Works:**

Donation amounts under each circle range from .50 To \$3.00. When 2 circles are scratched off, the average donation is \$4.

In return for their donation, your donor gets a full sheet of valuable coupons from our National Sponsors as a "Thank You" for their donation!

## Ready to START The Scratch & Help® Fundraiser? Visit: www.AbcFundraising.com/order

Donation amounts under each circle range from .50 To \$3.00. When 2 circles are scratched off, the average donation is \$4. In return for their donation, your donor gets a full sheet of valuable coupons from our National Sponsors as a "Thank You" for their donation!