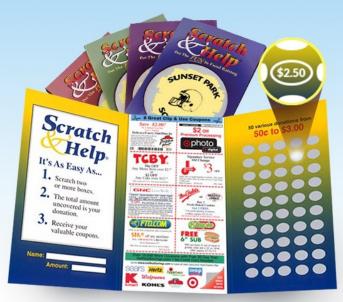

#### **How It Works:**

Donation amounts under each circle range from .50 To \$3.00. When 2 circles are scratched off, the average donation is \$4.

In return for their donation, your donor gets a full sheet of valuable coupons from our National Sponsors as a "Thank You" for their donation!

#### **INSIDE OF CARD**

#### **OUTSIDE OF CARD**

To see the coupons for your state go to www.AbcFundraising.com/scratch - Scroll down to the map of the US and click on your state.

If you want to customize your coupons, follow the instructions in the "Customize Your Coupons" section on that page.