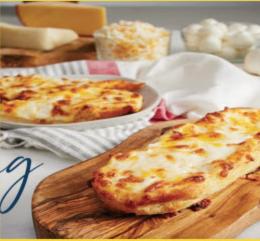

#### PEPPERONI SPEED SNACKS #741 | \$22.00

Contains Six 5.28 oz. frozen individually wrapped

Each Pizza is covered in specialty red sauce, topped with diced pepperoni and a combination of four REAL Wisconsin Cheeses.

#### CHEESY GARLIC SPEED SNACKS #742 | \$22.00

Contains Six 4.68 oz. frozen individually wrapped

Your family will race to the finish line for our high protein bread smothered with a buttery garlic sauce, and topped with four REAL Wisconsin cheeses.