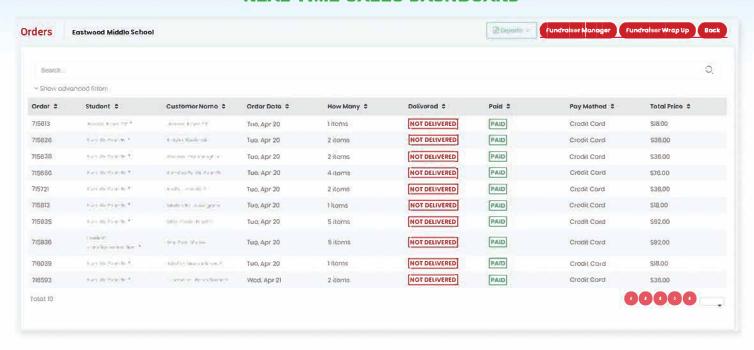

#### **REAL TIME SALES DASHBOARD**

CINNAMON MONKEY BREAD | #810 | \$22.00

Contains one 17oz. Bowl of Yummy Cinnamon Bites

Monkey Bread is a cinnamon-sweet, pull-apart treat! Ready from the freezer to the table in minutes.

#### **CHECKOUT PAGE**

- ✓ Your Best FUNDRAISING Assistant Ever!
- ✓ Takes Only 2 Minutes To Set Up Your Web Page!
- Easy To Read Back-End Reporting!
- ✓ Watch your SALE GROW in REAL TIME!
- ✓ Take Credit Card and Debit Card Payments
- ✓ No More Cash and Checks to Count Out!

- ✓ Printout A FINAL SALE REPORT!
- ✓ Sort by Seller With built-in Excel Spreadsheet
- SAVES YOU TIME as the Fundraising Coordinator
- ✓ No More Late Hand-In Sheets or Miscounts!
- ✓ Can Be used with or without our Traditional Order Taker Brochures
- ✓ One Time Set-Up Lets You Run Unlimited Fundraisers in the Future!