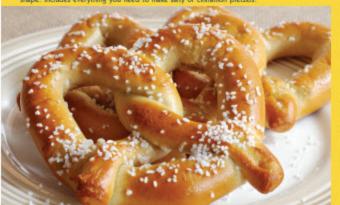

TWISTED PRETZEL | #750 | \$20.00

Contains Eight 2 oz. frozen pretzels

Our hand rolled Bavarian soft pretzels are all-natural and made of the highest quality ingredients. All pretzels arrive with pretzel salt.

#### PENNSYLVANIA DUTCH PRETZEL KIT #1512 | \$20.00

Contains Twelve 3 oz. Large Soft Pretzels

Get twisting with this fun and delicious Kit. Make the standard twist or create your own shape. Includes everything you need to make salty or cinnamon pretzels.