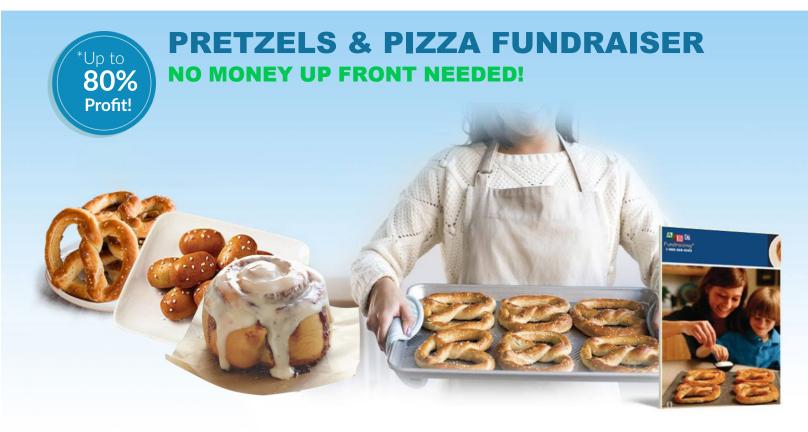

#### **SELLING PRICE:**

Items sell for \$18-20 Each - See Order-Taking Brochure Below For Full Details

No Money Up Front Needed!

Delicious Pretzels & Pizza!

Earn up to 80% Profi

Fast, Fun & Easy Fundraiser!

## When you meet with your group to present the Pretzel Fundraiser, here are some great things to share:

- Order-Taker forms typically take 3-5 days to receive by mail.
- You need one order-taker form per selling member
- Pretzel delivery is approximately 2 weeks.

- When placing your order, you only pay the wholesale cost. The rest is your **profit.**
- Public Schools can place their order with a PO (Purchase Order).

\*Minimum order: 100 units. \*For smaller groups, we recommend the Popcorn Fundraiser (25 item Minimum)

To request your FREE Order-Taker Forms visit AbcFundraising.com/order