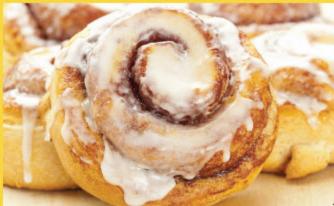

#### GRAMMA'S GOOEY CINNAMON ROLL KIT

#1516 | \$20.00

Contains Eight 3.26 oz. Large Cinnamon Rolls

Get that fresh baked aroma that tempts you in the mall right in your own kitchen. Our Kit included everything you need to make the most delicious cinnamon roll.