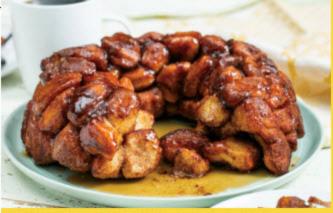

#### **REAL TIME SALES DASHBOARD**

CINNAMON MONKEY BREAD | #810 | \$22.00

Contains one 17oz. Bowl of Yummy Cinnamon Bites

Monkey Bread is a cinnamon-sweet, pull-apart treat! Ready from the freezer to the table in minutes.