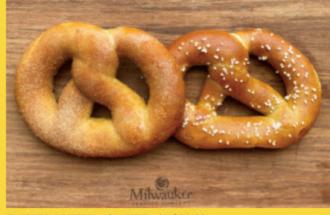

TWISTED PRETZEL | #750 | \$20.00

Contains Eight 2 oz. frozen pretzels

Our hand rolled Bavarian soft pretzels are all-natural and made of the highest quality ingredients. All pretzels arrive with pretzel salt.