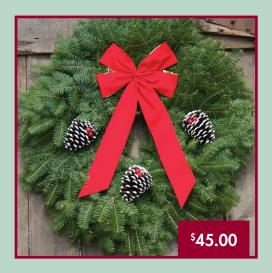

### 25" CLASSIC WREATH

The generous gold backed velveteen bow and white tipped/glittered pine cones laced with cheery red jingle bells for these Classic Holiday Decorations have made them a Holiday Tradition for generations!