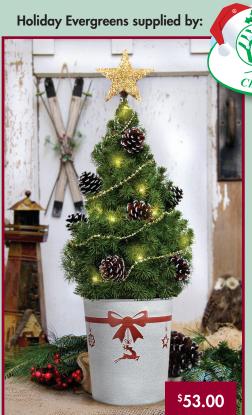

### ■ 22" TABLE TOP CHRISTMAS TREE

This Dwarf Alberta Spruce tree arrives with seven frosted and glittered pine cones, a gold-star garland, a star 'Tree Topper' and an LED Light Set. All the trimmings are included with the tree for fun, easy decorating.