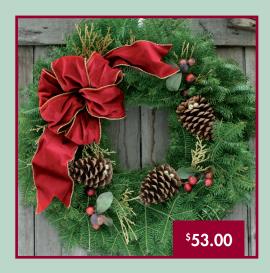

### 25" CRANBERRY SPLASH WREATH

The elegant gold trimmed, wired fabric bow centerpieces this lovely wreath as a truly stunning Holiday Decoration. The faux cranberry picks and large pine cones laced with gold jingle bells complete the exquisite look of this popular Christmas Wreath.