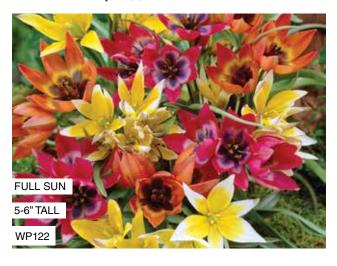

#### **Ground Cover Mixed Tulips - 15 bulbs**

(Tulipanes Cubre Tierra - 15 bulbos)

Bring sweet, finishing touches to your spring garden with these star-shaped blooms in a mix of colors of golden yellow, orange, red and pink.

WP122 **\$17.00** 