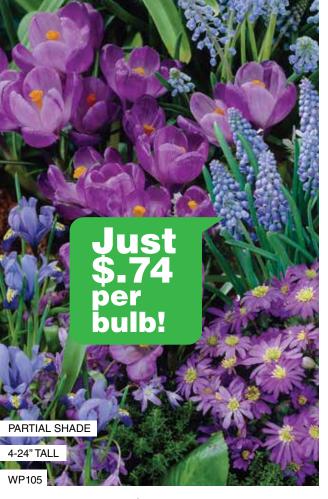

#### **Cool Blue Collection - 46 bulbs**

(Coleccion Azul - 46 bulbos)

Create an effective color accent in your spring garden with our Cool Blue Collection. We've put together 46-bulbs: Crocus, Grape Hyacinths, Dutch Iris, and Striped Squill, all with flowers in shades of blue.

WP105 **\$34.00** 