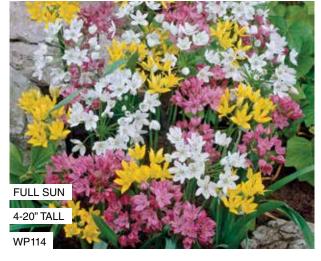

# Mixed Rock Garden Allium - 15 bulbs

(Jardin de Roca Mezclado de Allium 15 bulbos)

Mixed Rock Garden Allium are wonderful additions to tuck in rocky and hard-to-grow places.

WP114 **\$9.50** 