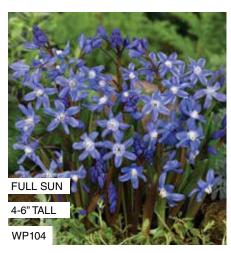

#### Glory-of-the-Snow - 15 bulbs

(Gloria de la Nieve - 15 bulbos)

Among spring's first flowers! 4" plants carry delightful sky-blue blooms with white centers.

WP104 **\$9.00** 