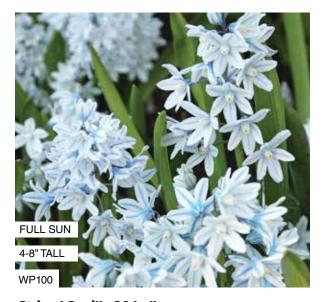

## Striped Squill - 20 bulbs

(Rayes de Escila - 15 bulbos)

Among the first to bloom in the season. These flowers emit a delicate sweet fragrance and are perfect for mass planting and naturalizing.

WP100 **\$9.50** 