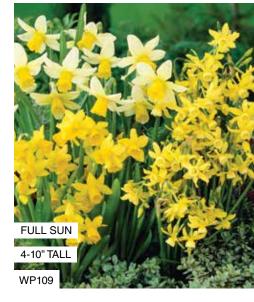

# Mixed Miniature Daffodils 8 bulbs

(Dientes de león en miniatura mixtos 8 bulbos)

These charming daffodils feature shorter stems and work well in rock gardens and mixed beds.

WP109 **\$12.50** 