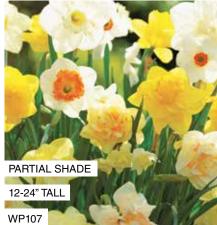

## **Mixed Daffodils - 8 bulbs**

(Combinacion de Daffodils - 8 bulbos)

Celebrate the end of winter and the beginning of spring with bright and cheerful Mixed Daffodils. Ideal for naturalizing, charming planted in colorful drifts or in small groups.

WP107 **\$18.00** 