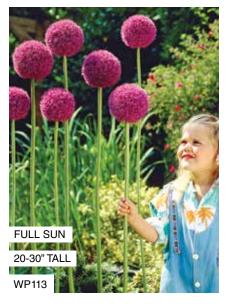

# Allium Giant "Purple Sensation" 5 bulbs

(Allium Gigante "Purple Sensation" 5 bulbos)

Hundreds of tiny violet purple flowers tightly compressed to look like one gorgeous, round baseball sized flower.

WP113 **\$14.00** 