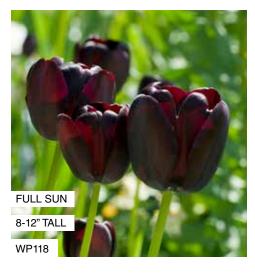

#### Queen Of The Night Tulips 10 bulbs

(Reina de Los Tulipanes de La Noche - 10 bulbos)

An unusual maroon-purple with a steel blue sheen so dark it's often referred to as "the black tulip."

WP118 **\$20.00** 