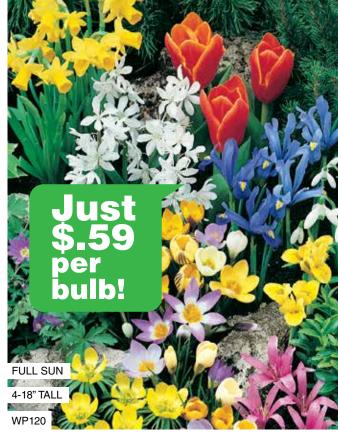

## Spring Rock Garden Collection - 60 bulbs

(Coleccion de Jardin de Piedras de Primarea 60 bulbos)

Enjoy a delightful spring rock garden with this beautiful collection. Anemone Blanda, Striped Squill, Glory of the Snow, and Dwarf Iris Reticulata.

WP120 **\$35.50** 