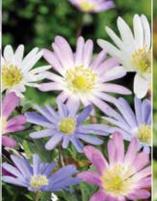

## Anemone Mr. Fokker - 15 bulbs

(Anemone Azul - 15 bulbos)

Bright blue poppy-like blooms, Blue Anemone are some of the showiest flowers in the early summer garden.

WP103 **\$17.00** 