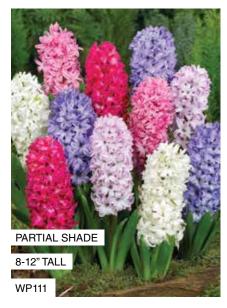

#### Mixed Hyacinths - 3 bulbs (Mezcla de Jacintos - 3 bulbos)

Enjoy the delightful fragrance, the vibrant colors, and the amazing vigor of this Hyacinth Mix. These fragrant beauties thrive indoors as "living potpourri."

WP111 **\$14.50** 