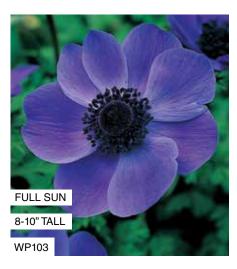

## Anemone Mr. Fokker - 15 bulbs

(Anemone Azul - 15 bulbos)

Bright blue poppy-like blooms, Blue Anemone are some of the showiest flowers in the early summer garden.

WP103 **\$17.00** 