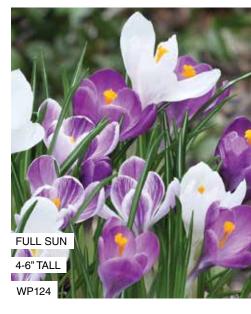

#### **Mixed Crocus - 15 bulbs**

(Crocus Mezclados - 15 bulbos)

For early spring color, plant this mixed assortment of bulbs. Plant all together or separate into smaller eye-catching clusters.

WP124 **\$19.50** 