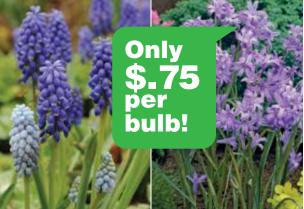

#### **Cool Blue Collection - 46 bulbs**

(Coleccion Azul - 46 bulbos)

Create an effective color accent in your spring garden with our Cool Blue Collection. We've put together 46-bulbs: Crocus, Grape Hyacinths, Dutch Iris, and Striped Squill, all with flowers in shades of blue.

WP105 **\$34.00** 

#### Mixed Hyacinths - 3 bulbs (Mezcla de Jacintos - 3 bulbos)

Enjoy the delightful fragrance, the vibrant colors, and the amazing vigor of this Hyacinth Mix. These fragrant beauties thrive indoors as "living potpourri."

WP111 **\$14.50** 