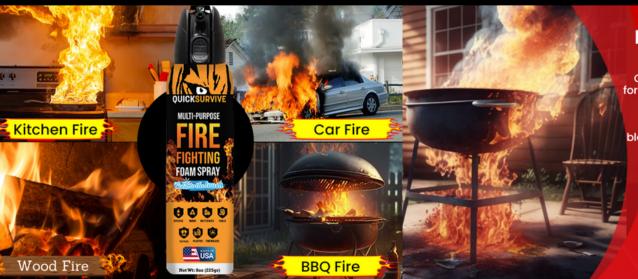

## MAXIMUM FIRE FIGHTING POWER

Our patented foam is specially formulated to provide maximum extinguishing power, quickly suppressing fires and preventing re-ignition. It blankets the flames, suffocating them and reducing the risk of spreading, making it a highly effective fire suppression solution.