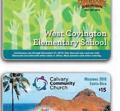

> \*Our Most Popular Card Is The \$20 Card!

ABC Fundraising® then calls the merchants and creates your discount card with a minimum of 15 great offers.

Receive your cards within 4-6 weeks of faxing your wish list.

ABC Fundroising® secures 15 local merchants!

- Highest profit in the industry Up to 93% profit with our \*Profit Booster Program!
- Volume Discounts Available!
- It's Easy No deliveries Easy to renew -No perishables
- Customers save hundreds of dollars
- It's fast! Sell your cards in a weekend at a local event.
- Groups overage 10 cards sold per member.
- Cords look and feel just like a plastic credit card.