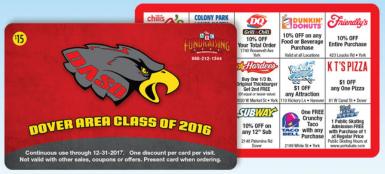

Customers Save Hundreds Of Dollars!

It's Fast! Sell Your Cards in a Weekend At an Event!

Groups Average 5-10 Cards Sold Per Member!

Sell Our \$15, \$20 or \$25 Card!

Cards Look and Feel Just Like A Plastic Credit Card!

### 3 Cards Available

\$15 CARD - COST: \$7.50 Ea. (400 card min)

\$20 CARD - COST: \$9.00 Ea. (300 card min)

\$25 CARD - COST: \$11.00 Ea. (300 card min)

**Profit Booster:** Receive up to 20% Additional Free Cards! PLUS, receive 1 Free Spinner\* For Every 10O Cards Ordered!

### \$20 Discount Card

- Q. How much does each card cost our group?
- A. Each card costs \$9.00 You sell them far \$20.
- Q: Do you offer a \$15 or \$25 card?
- A: Yes. Call ABC Fundraising® for details.
- Q. What is the minimum order?
- A. The minimum order is 300 cards.
- Q. Can we reorder cards if we need more?
- A. Yes. Minimum reorder is 100 cards.
- Q. How long ore the merchant discounts good for?
- A. All offers are valid every day far 1 full year.
- Q. Is there any money needed up front to start?
- A. No we offer up to 21 days to pay. Certain restrictions may apply. Call for details.
- Q. Can we return unsold cords?
- A. Yes. You may return 10% of your cards within 30 days far a full refund.