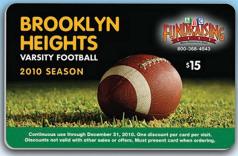

Customers Save Hundreds Of Dollars!

It's Fast! Sell Your Cards in a Weekend At an Event!

Groups Average 5-10 Cards Sold Per Member!

Sell Our \$15, \$20 or \$25 Card!

Cards Look and Feel Just Like A Plastic Credit Card!

### 3 Cards Available

\$15 CARD - COST: \$7.50 Ea. (400 card min)

\$20 CARD - COST: \$9.00 Ea. (300 card min)

\$25 CARD - COST: \$11.00 Ea. (300 card min)

**Profit Booster:** Receive up to 20% Additional Free Cards! PLUS, receive 1 Free Spinner\* For Every 10O Cards Ordered!

> \*Our Most Popular Card Is The \$20 Card!

ABC Fundraising® then calls the merchants and creates your discount card with a minimum of 15 great offers.

Receive your cards within 4-6 weeks of faxing your wish list.

### \$20 Discount Card

- Q. How much does each card cost our group?
- A. Each card costs \$9.00 You sell them far \$20.
- Q: Do you offer a \$15 or \$25 card?
- A: Yes. Call ABC Fundraising® for details.
- Q. What is the minimum order?
- A. The minimum order is 300 cards.
- Q. Can we reorder cards if we need more?
- A. Yes. Minimum reorder is 100 cards.
- Q. How long ore the merchant discounts good for?
- A. All offers are valid every day far 1 full year.
- Q. Is there any money needed up front to start?
- A. No we offer up to 21 days to pay. Certain restrictions may apply. Call for details.
- Q. Can we return unsold cords?
- A. Yes. You may return 10% of your cards within 30 days far a full refund.