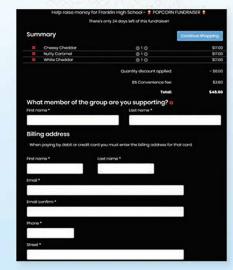

#### **CHECKOUT PAGE**

- ✓ Your Best FUNDRAISING Assistant Ever!
- ✓ Takes Only 2 Minutes To Set Up Your Web Page!
- Easy To Read Back-End Reporting!
- ✓ Watch your SALE GROW in REAL TIME!
- ✓ Take Credit Card and Debit Card Payments
- ✓ No More Cash and Checks to Count Out!

- ✓ Printout A FINAL SALE REPORT!
- ✓ Sort by Seller With built-in Excel Spreadsheet
- SAVES YOU TIME as the Fundraising Coordinator
- ✓ No More Late Hand-In Sheets or Miscounts!
- ✓ Can Be used with or without our Traditional Order Taker Brochures
- ✓ One Time Set-Up Lets You Run Unlimited Fundraisers in the Future!