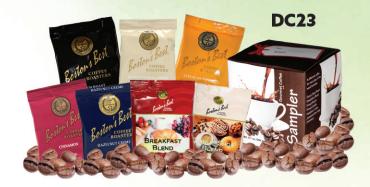

# **DC23**

# **Coffee Sampler**

A delightful gift for any coffee lover...
A different coffee for every day of the week.
Each box contains one each of 7 flavors.
Each packet makes one 10-12 cup pot.

Breakfast Blend • Donut Shop Blend French Roast • French Vanilla Hazelnut Creme • Jamaican Me Crazy