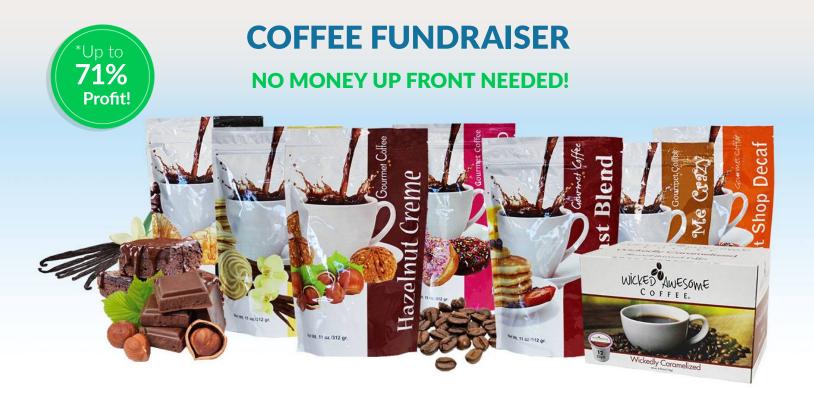

#### **SELLING PRICE:**

Items Sell For \$16 Per Bag or Box of Capsules - Minimum Order: 25

Start Each Day Fresh With Gourmet Coffee!

Great Flavors (Breakfast Blend, Donut Shop Blend, French Vanilla, Hazelnut CrÉme, Jamaican Me Crazy (Caramel Vanilla), French Roast, Decaf and more...)

Available in Either Ground Coffee Bags or Coffee Machine Capsules

Low Minimum Order of Just 25

| # of Members | # of Bags | Average Profit       | Profit Booster | Total Profit   |
|--------------|-----------|----------------------|----------------|----------------|
| 15           | 150       | <b>\$675</b> (30%)   | \$420          | \$1,095 (48%)  |
| 25           | 250       | <b>\$1,312</b> (35%) | \$630          | \$1,042 (52%)  |
| 50           | 500       | \$3,000 (40%)        | \$1,260        | \$4,260 (57%)  |
| 100          | 1,000     | \$7,500 (50%)        | \$3,150        | \$10,650 (71%) |

#### Profit Booster: Receive 1 Free Spinner for every \$ 500 in profit earned by your group

The average Spinner raises \$210 when all 50 coupons have been handed out for an average \$3-\$5 donation.

Combine the Spinner profit with the profit from your fundraiser to earn up to 71%.