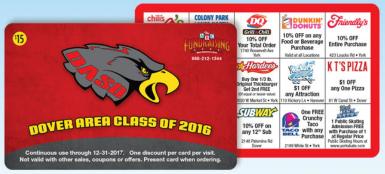

Customers Save Hundreds Of Dollars!

It's Fast! Sell Your Cards in a Weekend At an Event!

Groups Average 5-10 Cards Sold Per Member!

Sell Our \$15, \$20 or \$25 Card!

Cards Look and Feel Just Like A Plastic Credit Card!

### 3 Cards Available

\$15 CARD - COST: \$7.50 Ea. (400 card min)

\$20 CARD - COST: \$9.00 Ea. (300 card min)

\$25 CARD - COST: \$11.00 Ea. (300 card min)

**Profit Booster:** Receive up to 20% Additional Free Cards! PLUS, receive 1 Free Spinner\* For Every 10O Cards Ordered!

> \*Our Most Popular Card Is The \$20 Card!

ABC Fundraising® then calls the merchants and creates your discount card with a minimum of 15 great offers.

Receive your cards within 4-6 weeks of faxing your wish list.