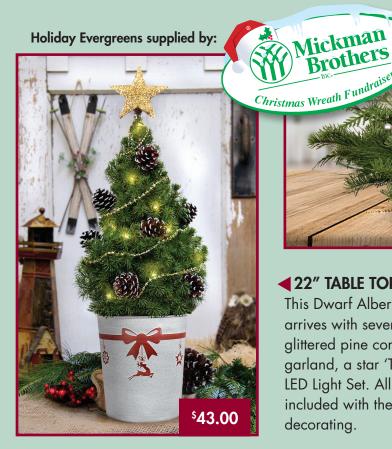

## **■ 22" TABLE TOP CHRISTMAS TREE**

This Dwarf Alberta Spruce tree arrives with seven frosted and glittered pine cones, a gold-star garland, a star 'Tree Topper' and an LED Light Set. All the trimmings are included with the tree for fun, easy decorating.