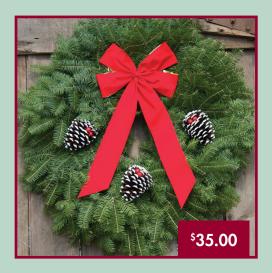

### 25" CLASSIC WREATH

The generous gold backed velveteen bow and white tipped/glittered pine cones laced with cheery red jingle bells for these Classic Holiday Decorations have made them a Holiday Tradition for generations!

### 25" VICTORIAN WREATH

Mickman Brothers

The elegant gold trimmed, wired satin bow has 7 lavish loops with long tails. The large pine cones laced with gold jingle bells and the bulb sets add to the stylish look of these most popular Holiday Evergreens.

### 25" CRANBERRY SPLASH WREATH

The elegant gold trimmed, wired fabric bow centerpieces this lovely wreath as a truly stunning Holiday Decoration. The faux cranberry picks and large pine cones laced with gold jingle bells complete the exquisite look of this popular Christmas Wreath.