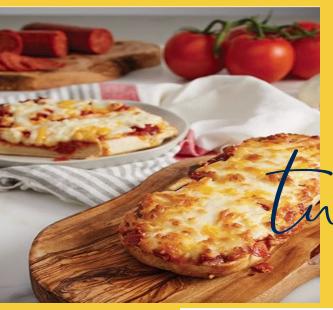

### PEPPERONI PIZZA PALS

#741 | \$22.00

Contains Six 5.28 oz. frozen individually wrapped

Each Pizza is covered in specialty red sauce, topped with diced pepperoni and a combination of four REAL Wisconsin Cheeses.