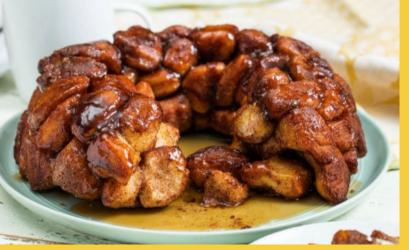

CINNAMON MONKEY BREAD | #810 | \$22.00

**Contains** one 17oz. Bowl of Yummy Cinnamon Bites

Monkey Bread is a cinnamon-sweet, pull-apart treat! Ready from the freezer to the table in minutes.