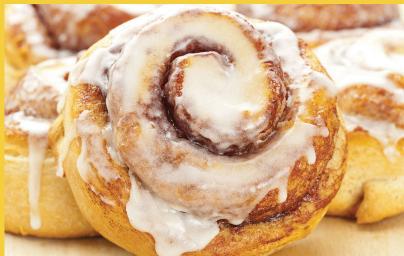

# GRAMMA'S GOOEY CINNAMON ROLL KIT #1516 | \$22.00

Contains Eight 3.26 oz. Large Cinnamon Rolls

Get that fresh baked aroma that tempts you in the mall right in your own kitchen. Our Kit included everything you need to make the most delicious cinnamon roll.