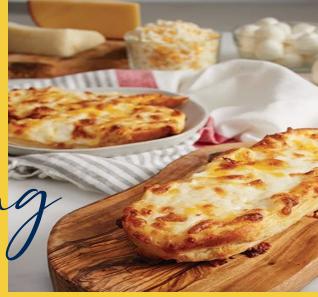

## CHEESY GARLIC PIZZA PALS #742 | \$22.00

Contains Six 4.68 oz. frozen individually wrapped

Your family will race to the finish line for our high protein bread smothered with a buttery garlic sauce, and topped with four REAL Wisconsin cheeses.