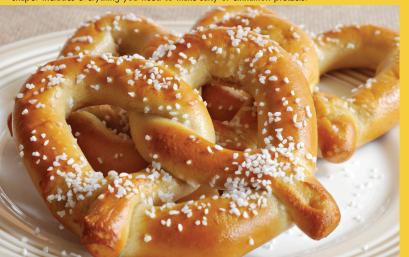

TWISTED PRETZEL | #750 | \$22.00

**Contains Eight 2** oz. frozen pretzels

Our hand rolled Bavarian soft pretzels are all-natural and made of the highest quality ingredients. All pretzels arrive with pretzel salt.

## PENNSYLVANIA DUTCH PRETZEL KIT #1512 | \$22.00

**Contains** Twelve 3 oz. Large Soft Pretzels

Get twisting with this fun and delicious Kit. Make the standard twist or create your own shape. Includes everything you need to make salty or cinnamon pretzels.