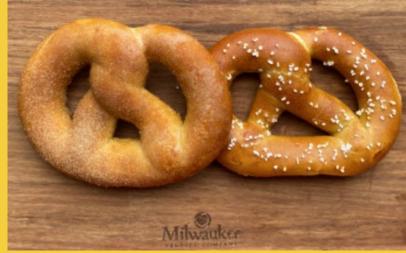

TWISTED PRETZEL | #750 | \$22.00

**Contains Eight 2** oz. frozen pretzels

Our hand rolled Bavarian soft pretzels are all-natural and made of the highest quality ingredients. All pretzels arrive with pretzel salt.