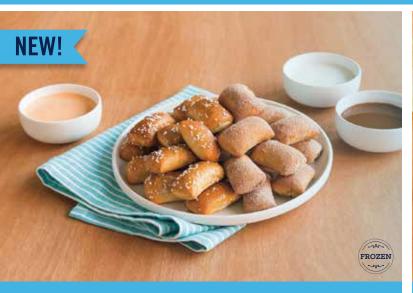

### **AUNTIE ANNE'S® SOFT PRETZEL NUGGETS** [4108] \$16.00

Contains: Approx. 32 frozen soft pretzel nuggets, salt, cinnamon sugar

Zero Trans Fat.

CONTAINS: WHEAT

Auntie Anne's Soft Pretzel Nuggets are bite-sized perfection! Enjoy a delicious sweet or savory snack any time of day (pretzel salt and cinnamon sugar packets included). These golden brown gems are perfect for one person or for a party. Simply heat and serve with your favorite dipping sauces (dips not included).