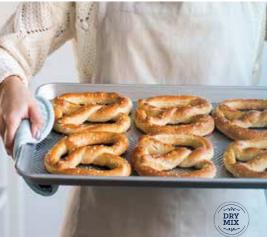

### **AUNTIE ANNE'S® PRETZEL KIT** [4102] \$16.00

**Contains:** Dough mix, yeast, baking soda, salt, cinnamon sugar

Yield: 10 pretzels, one pizza crust, or one monkey bread

Zero Trans Fat & Kosher Apareve

#### CONTAINS: WHEAT

Make freshly baked, hand-twisted pretzels at home. We provide the ingredients, your family and friends provide the fun! This versatile dough is also great for pretzel dogs, deep dish pizza, and gourmet breads.