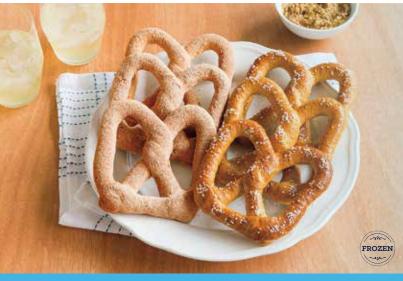

### **AUNTIE ANNE'S® SOFT PRETZELS** [4101] \$16.00

Contains: Six 4 oz. frozen soft pretzels, salt, cinnamon sugar

Zero Trans Fat

CONTAINS: WHEAT

Enjoy the aroma of baking Original and Cinnamon Sugar Pretzels right in your own oven... then enjoy eating them! Serve warm with your favorite toppings and dips. A tasty treat any time of day.