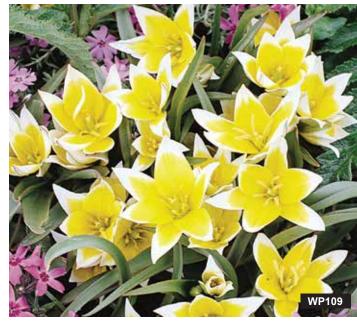

### Tulip Tarda - 15 Bulbs

(Tulipanes Tarda - 15 Bulbos)

One of the best "botanical" tulips. Tulip Tarda's star-shaped blooms are golden yellow with white stripes. Plant clusters spread rapidly to create carpets of early spring color.

#WP109 \$12.50 **☆** H 5-6"