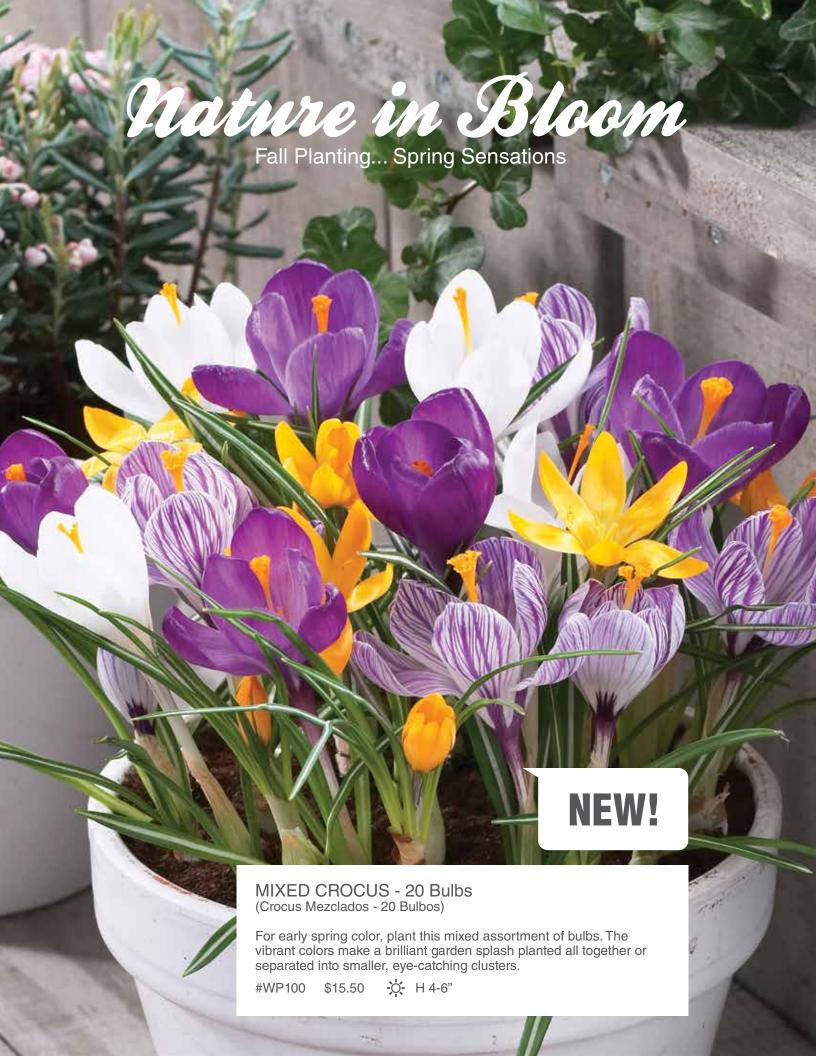

#### Whimsical Collection - 50 bulbs (Coleccion Antojadizo - 50 bulbos)

For early to mid-spring color, plant this mixed assortment of bulbs. The vibrant colors make a brilliant garden splash planted all together or separated into smaller, eye catching clusters. Includes 15 Purple Crocus, 15 Striped Squill, 15 Glory of the Snow, and 5 Dwarf Iris Reticulata.

∴ H 2-12" \$25.50 #WP108