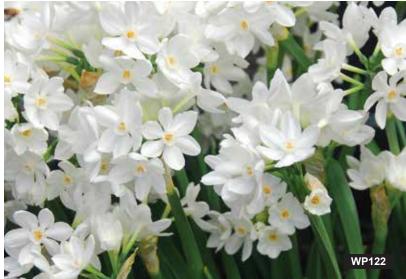

#### Paperwhite Narcissus - 3 bulbs (Paperwhites - 3 bulbos)

Bring the outdoors in with these fragrant, white, star-shaped flowers. Just plant the bulbs in nearly any container, add water, and in only 4 to 6 weeks you will have a delightfully scented indoor blooming garden.

#WP122 \$10.00 H 16-20"

Pink Allium - 25 bulbs (Allium Rosados - 25 bulbos)

Flower buds burst open like sparklers to reveal beautiful flowers. Each umbel can produce up to 30 bell-shaped flowers that lift up as the stem ages. A truly unique variety perfect for borders and the natural garden.