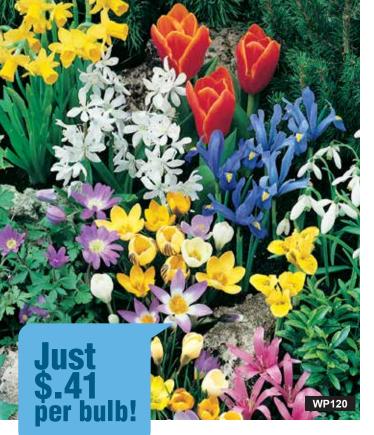

**-**∴ H 2-24" #WP119 \$25.00

Enjoy a delightful spring rock garden with this beautiful collection. 15 Anemone Blanda, 20 Striped Squill, 20 Glory of the Snow, and 5 Dwarf Iris Reticulata give you a medley of colors and flower forms that lasts from early to late spring. All naturalize readily and will grow and multiply year after year.

#WP120 \$24.50 + H 4-8"