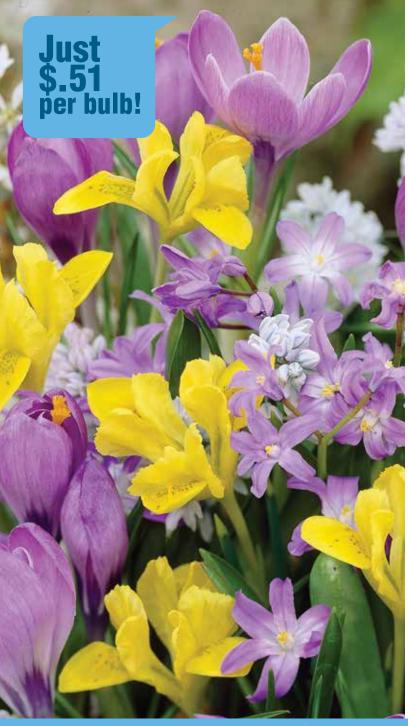

#### Whimsical Collection - 50 bulbs (Coleccion Antojadizo - 50 bulbos)

For early to mid-spring color, plant this mixed assortment of bulbs. The vibrant colors make a brilliant garden splash planted all together or separated into smaller, eye catching clusters. Includes 15 Purple Crocus, 15 Striped Squill, 15 Glory of the Snow, and 5 Dwarf Iris Reticulata.

∴ H 2-12" \$25.50 #WP108