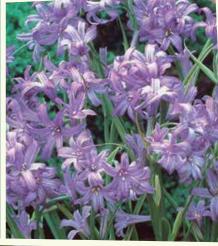

#### Mixed Dutch Iris - 7 bulbs (Combinacion de Iris Aleman - 7 bulbos)

Exotic-looking flowers in shades of blue, violet, yellow bi-colored and pristine white...delightful in the garden, exquisite in arrangements. Very winter-hardy, blooming profusely in mid-spring.