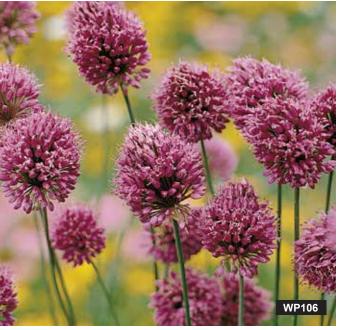

#WP104 H 6-8" \$12.00

Drumstick Allium - 20 bulbs (Allium del Palillo - 20 bulbos)

Our most unique flower form! Thin, straight stalks are topped with tear-shaped flowers of rich reddish-purple. Distinctive accents in borders or beds. Excellent cut flowers. Blooms in late spring.

#WP106 \$7.50 H 24-36"

Mixed Daffodils - 8 bulbs

(Combinacion de Daffodils - 8 bulbos)

Celebrate the end of winter and the beginning of spring with bright and cheerful Mixed Daffodils. Ideal for naturalizing, charming planted in colorful drifts or in small groups. Daffodils are excellent for forcing indoors, are a long-lasting cut flower, and the premium bulbs in this mix will multiply rapidly for countless seasons of enjoyment.