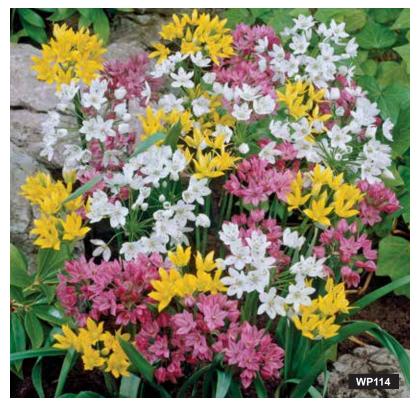

### Water well ... and enjoy!

There's nothing else to do! Your bulbs will bloom reliably come spring!

Mixed Rock Garden Allium - 15 bulbs (Jardin de Roca Mezclado de Allium - 15 bulbos)

Mixed Rock Garden Allium are wonderful additions to tuck in rocky and hard-to-grow places. Bright and cheerful blooms will brighten up the garden in late spring and early summer.

#WP114 \$7.00 •**Q**- H 4-20"

Greenland Tulips - 10 bulbs (Los Tulipanes de Groenlandia - 10 bulbos)

A rare Viridiflora tulip with fascinating color. Soft rose petals are divided by broad emerald spines. Long-lasting flowers are elegant in arrangements, and add a distinctive touch to tulip beds.