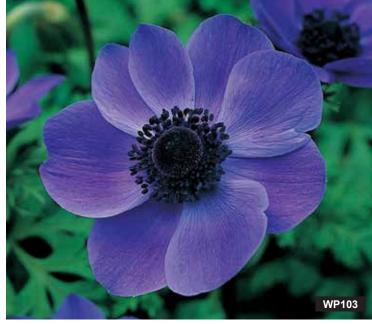

## Anemone Mr. Fokker - 15 bulbs

(Anemone Azul - 15 bulbos)

Bright blue Poppy-like blooms, Blue Anemone are some of the showiest flowers in the early summer garden. Soak the bulbs in tepid water for about 12 hours before planting to promote early sprouting. Grows 8-10" tall.

H 8-10" #WP103 \$9.00