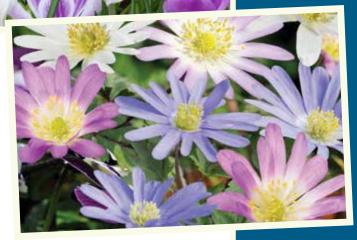

#### Mixed Anemone Blanda - 15 bulbs

(Blanda Mixto de Anemona - 15 bulbos)

Cute, colorful, and carefree daisy-like blooms in a mixture of hot pink, pure white and light blue. They naturalize easily to provide a welcomed spring spectacle of color year after year.

#WP117

\$8.50

H up to 6"