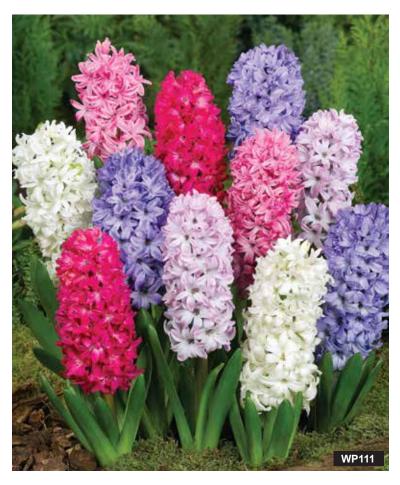

## Mixed Hyacinths - 3 bulbs (Mezcla de Jacintos - 3 bulbos)

Enjoy the delightful fragrance, the vibrant colors and the amazing vigor of this Hyacinth Mix. These winter hardy bulbs flower reliably on sturdy stems. Ideal for forcing, these fragrant beauties thrive indoors as "living potpourri."

#WP111 \$10.00 **\(\)** H 8-12"