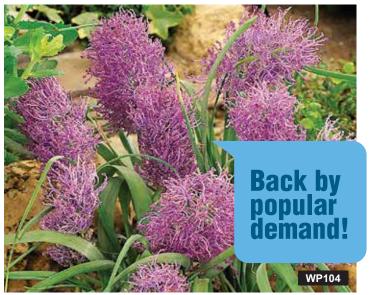

#### Muscari Comosum "Plumosa" - 8 bulbs (Muscari Comosum "Plumosa" - 8 bulbos)

A fancy and frilly version of the popular early-spring bloomer. Clear blue plumes on stems 8 inches tall. Very vigorous and prolific -- novel, too.

#WP104 H 6-8" \$12.00

Drumstick Allium - 20 bulbs (Allium del Palillo - 20 bulbos)

Our most unique flower form! Thin, straight stalks are topped with tear-shaped flowers of rich reddish-purple. Distinctive accents in borders or beds. Excellent cut flowers. Blooms in late spring.