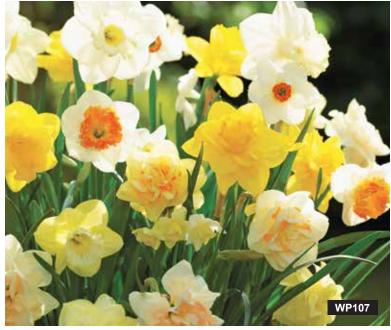

#WP106 \$7.50 H 24-36"

Mixed Daffodils - 8 bulbs

(Combinacion de Daffodils - 8 bulbos)

Celebrate the end of winter and the beginning of spring with bright and cheerful Mixed Daffodils. Ideal for naturalizing, charming planted in colorful drifts or in small groups. Daffodils are excellent for forcing indoors, are a long-lasting cut flower, and the premium bulbs in this mix will multiply rapidly for countless seasons of enjoyment.

#WP107 \$14.00 **\(\bar{1}\)** H 12-24"