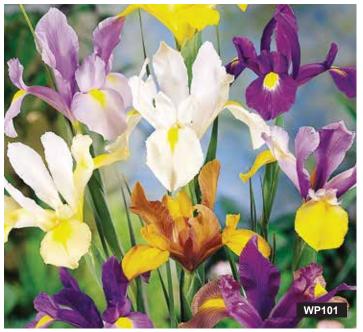

#### Mixed Dutch Iris - 7 bulbs (Combinacion de Iris Aleman - 7 bulbos)

Exotic-looking flowers in shades of blue, violet, yellow bi-colored and pristine white...delightful in the garden, exquisite in arrangements. Very winter-hardy, blooming profusely in mid-spring.

\$7.50 H 18-24" #WP101