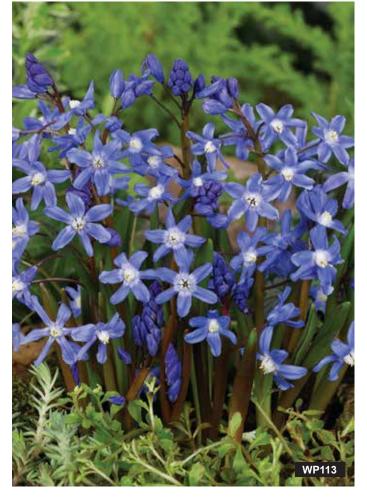

## Glory-of-the-Snow - 15 bulbs

(Gloria de la Nieve - 15 bulbos)

Among spring's first flowers! 4" plants carry delightful sky-blue blooms with white centers. Carefree. Perfect for rockeries, borders, under trees and shrubs.

#WP113 \$8.00 + H 4-6"