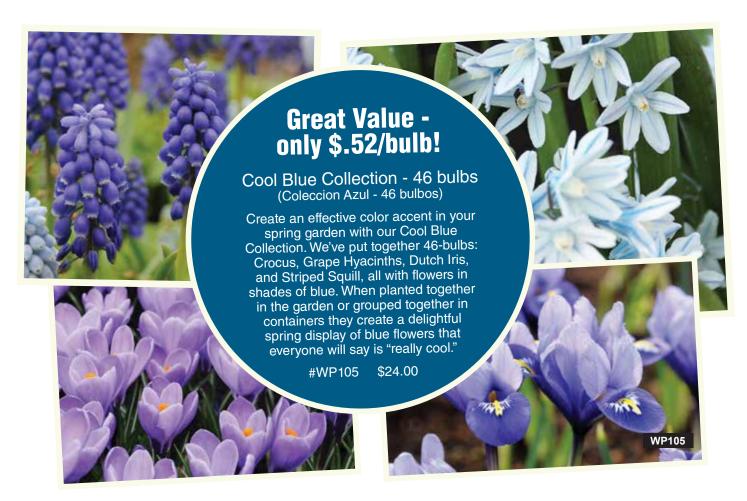

#### Whimsical Collection - 50 bulbs (Coleccion Antojadizo - 50 bulbos)

For early to mid-spring color, plant this mixed assortment of bulbs. The vibrant colors make a brilliant garden splash planted all together or separated into smaller, eye catching clusters. Includes 15 Purple Crocus, 15 Striped Squill, 15 Glory of the Snow, and 5 Dwarf Iris Reticulata.

∴ H 2-12" \$25.50 #WP108