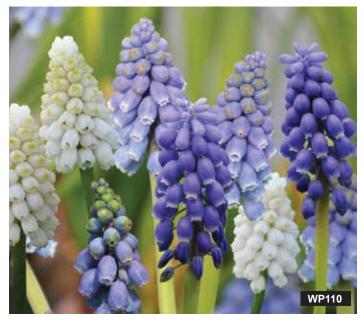

#### Mixed Grape Hyacinths - 16 bulbs (Muscari de Jacinto de Uva - 16 bulbos)

Clusters of mixed blue, purple, white and bi-color flowers form atop stems 6 to 8 inches tall in early spring. Your original bulbs will quickly multiply for even more color year after year. A nice "filler" between other bulbs.

#WP110 \$12.50 \ H 6-8"