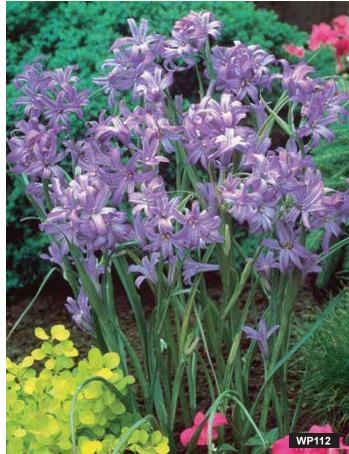

### Sky Blue Lily - 10 bulbs (El Cielo los Lirios Azules - 10 bulbos)

Elegant sprays of stunning blue grace the late spring garden - a delightful accent planting or beautiful color contrast.

#WP112 \$7.00 + H 12-18"