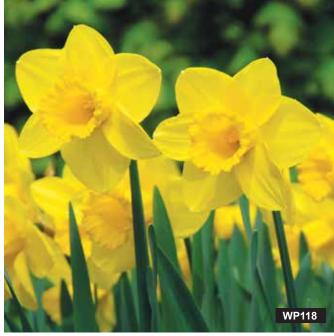

#### Dutch Master Daffodils - 3 bulbs

(Narcisos Dutch Master - 3 bulbos)

Traditional "jonquil-type" all-yellow daffodils make a sunny statement wherever they're planted!

#WP118

\$7.50 H 14-16"