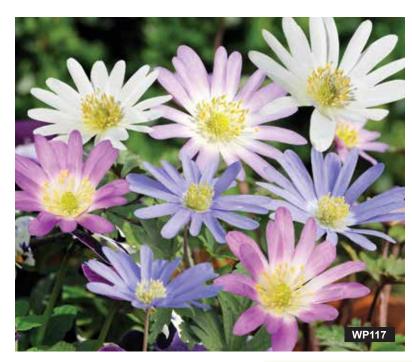

#### Mixed Anemone Blanda - 15 bulbs

(Blanda Mixto de Anemona - 15 bulbos)

Cute, colorful, and carefree daisy-like blooms in a mixture of hot pink, pure white and light blue. They naturalize easily to provide a welcomed spring spectacle of color year after year.

#WP117

\$8.50

H up to 6"