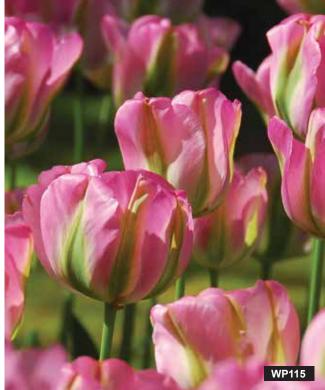

#WP114 \$7.00 •**Q**- H 4-20"

Greenland Tulips - 10 bulbs (Los Tulipanes de Groenlandia - 10 bulbos)

A rare Viridiflora tulip with fascinating color. Soft rose petals are divided by broad emerald spines. Long-lasting flowers are elegant in arrangements, and add a distinctive touch to tulip beds.

#WP115 \$16.00 + H 14-18"