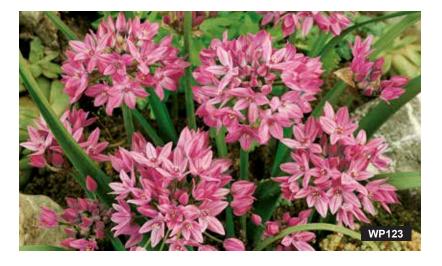

#WP122 \$10.00 H 16-20"

Pink Allium - 25 bulbs (Allium Rosados - 25 bulbos)

Flower buds burst open like sparklers to reveal beautiful flowers. Each umbel can produce up to 30 bell-shaped flowers that lift up as the stem ages. A truly unique variety perfect for borders and the natural garden.

#WP123 \$8.50 H 6-8"